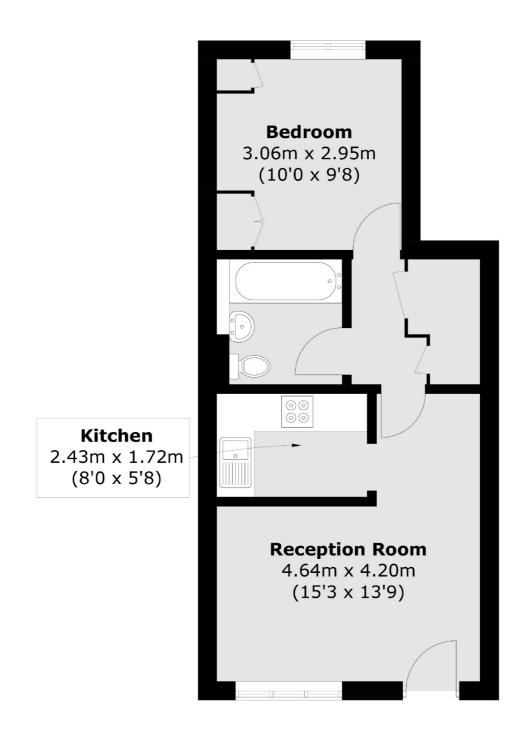

## Varsity Drive, Twickenham, TW1

Total area (approx.): 38.0 sq. m (409.0 sq. ft)

Twickenham

Twickenham

TW14BW

Sales

84 Heath Road

020 8744 0074