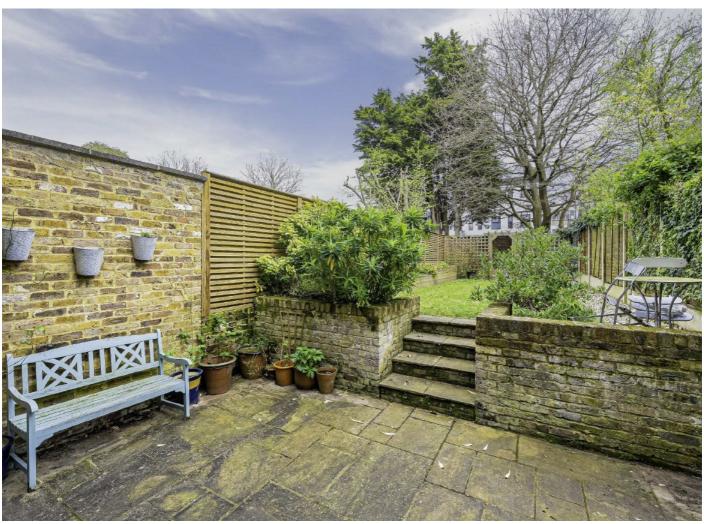

Additional benefits include off street parking at the front and a beautiful private garden to the rear measuring approx. 80ft in length.