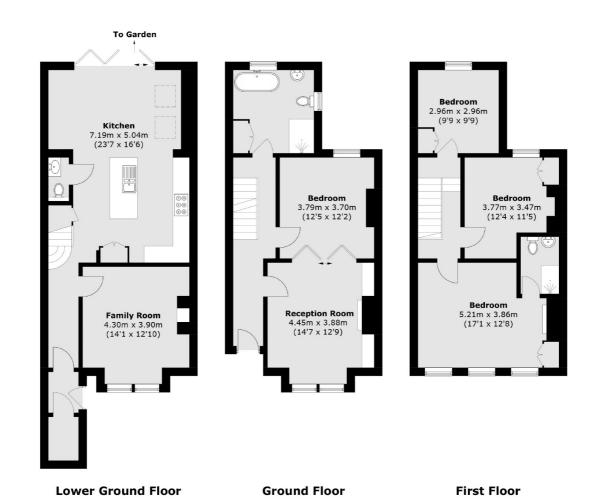

### **Queens Road, TW1**

This rather impressive period house boasts over 1700sq feet of generous living accommodation and is naturally arranged over three floors. The primary entertaining area is on the lower ground floor where you will find a stunning open plan kitchen/family room complete with a central island and bifold doors onto the garden. There is also an additional family room on the same floor as well as a W.C.

On the ground floor there are two large receptions, one of which can be used as bedroom number four and there is also a large modern four piece bathroom accessed off the hallway. The first floor provides three further bedrooms which includes a three piece en-suite shower room off the master bedroom.

### Queens Road, Twickenham, TW1

Total area (approx.): 159.3 sq. m (1,714.7 sq. ft)

Twickenham

Twickenham

TW14BW

Sales

84 Heath Road

020 8744 0074