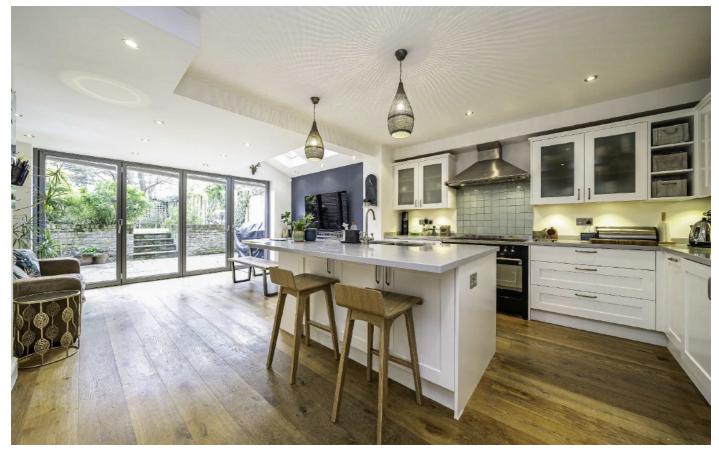

### **Queens Road, TW1**

This rather impressive period house boasts over 1700sq feet of generous living accommodation and is naturally arranged over three floors. The primary entertaining area is on the lower ground floor where you will find a stunning open plan kitchen/family room complete with a central island and bifold doors onto the garden. There is also an additional family room on the same floor as well as a W.C.