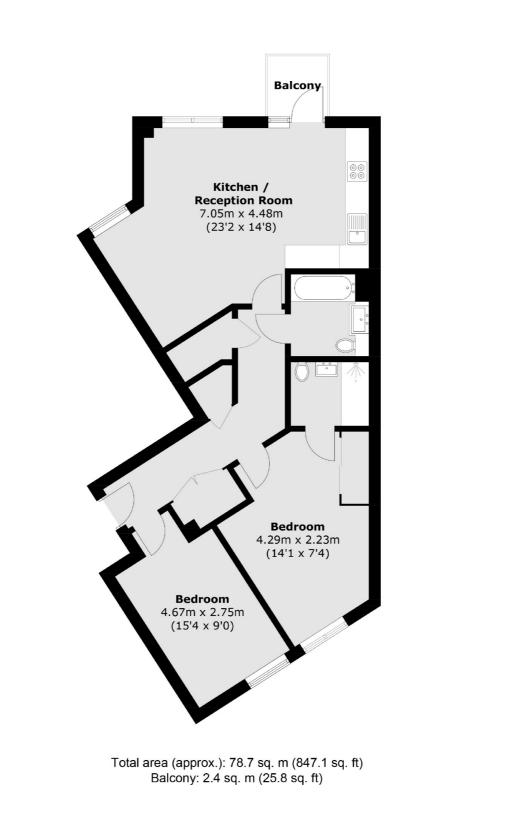

## Brewery Lane, TW1 £639,950

Offered with no onward chain is this spacious two double bedroom, two bathroom first floor apartment, which is located in a sought after modern development. The property benefits from having a private balcony, lift access, concierge service and a gated underground parking space.

### Features

Two Double Bedrooms Two Bath/Shower Rooms No Onward Chain Lift Access & Concierge Service Private Balcony Gated Underground Parking Space