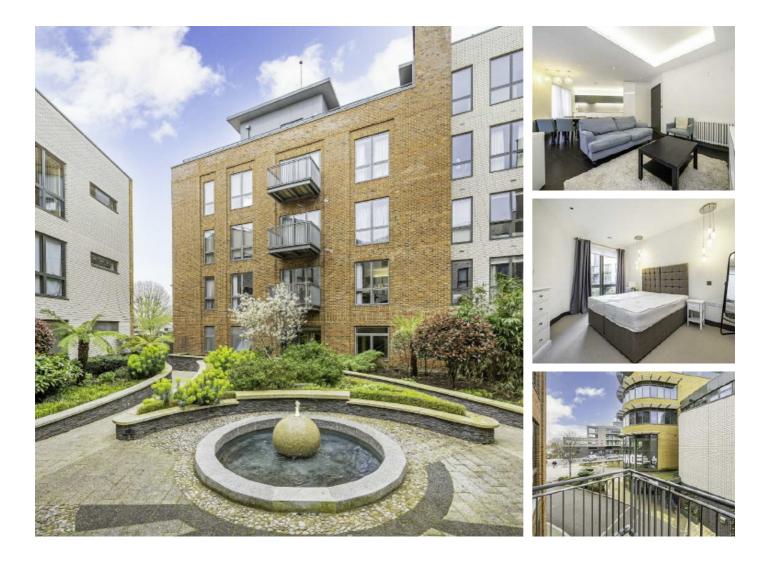

## Brewery Lane, TW1 £639,950

Offered with no onward chain is this spacious two double bedroom, two bathroom first floor apartment, which is located in a sought after modern development. The property benefits from having a private balcony, lift access, concierge service and a gated underground parking space.

Brewery Wharf is a wonderful development located in central Twickenham. The apartment is situated opposite Twickenham mainline station which offers a fast link into London Waterloo and is moments from the high street which provides shops, pubs and restaurants.

### Features

Two Double Bedrooms Two Bath/Shower Rooms No Onward Chain Lift Access & Concierge Service Private Balcony Gated Underground Parking Space