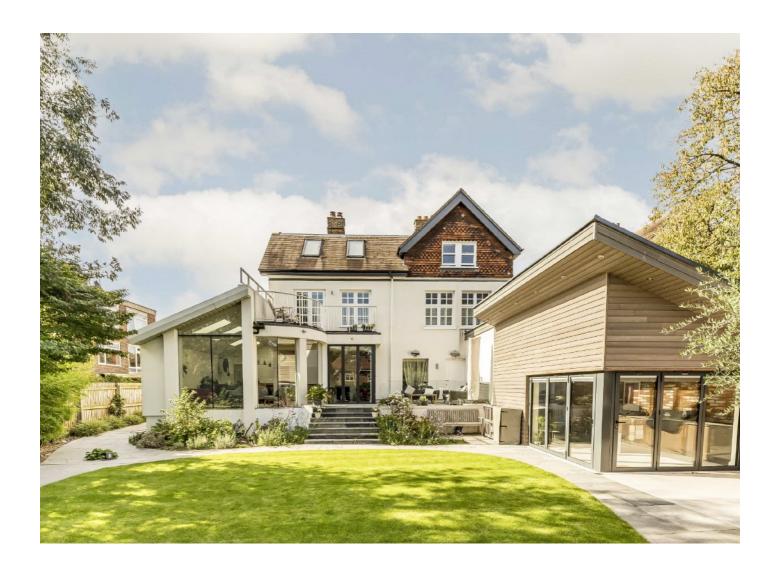

# London Road, TW1 £3,000,000

A truly outstanding six double bedroom Edwardian detached family home that has been finished to an exceptional standard throughout and it benefits from having four bath/shower rooms, off street parking for several cars and a wonderful rear garden.

## London Road, TW1

Arranged over three floors this stunning home occupies almost 4200 sq. Ft of both substantial and versatile living accommodation making this the perfect forever home for the modern family. The ground floor provides an eye catching open plan kitchen/family room complete with a central island, underfloor heating and floor to ceiling windows. There are also additional reception rooms currently used as a music room, a play room, a study and a utility.

One of the main attractions of this incredible home is the large annexe attached to the rear of the house that is perfect for a teenager or a nanny as it has bedroom space, a fully functioning kitchenette, a modern shower room and wrap around bifold doors onto the garden. Further benefits of the house include a downstairs W.C, a recently landscaped rear garden, side access and off street parking to the front for several cars with an EV charging point.