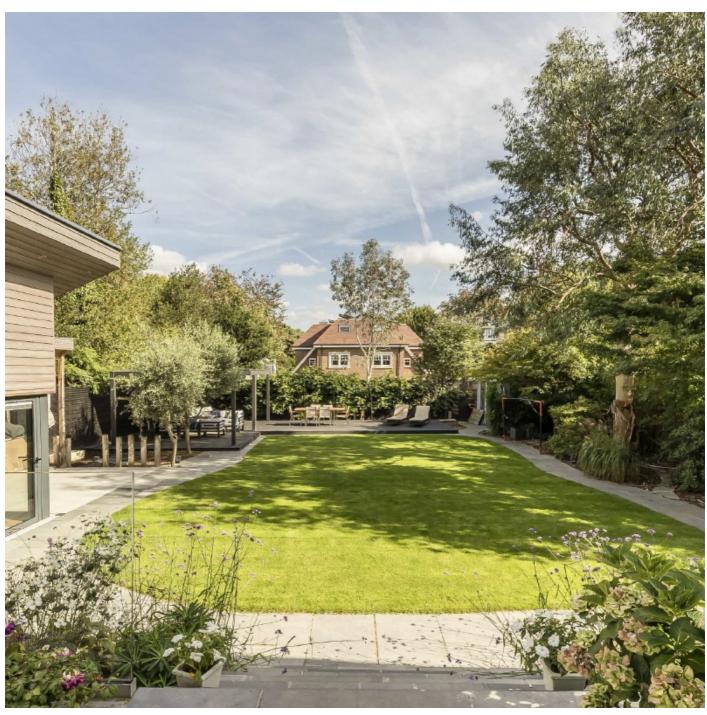

One of the main attractions of this incredible home is the large annexe attached to the rear of the house that is perfect for a teenager or a nanny as it has bedroom space, a fully functioning kitchenette, a modern shower room and wrap around bifold doors onto the garden. Further benefits of the house include a downstairs W.C, a recently landscaped rear garden, side access and off street parking to the front for several cars with an EV charging point.