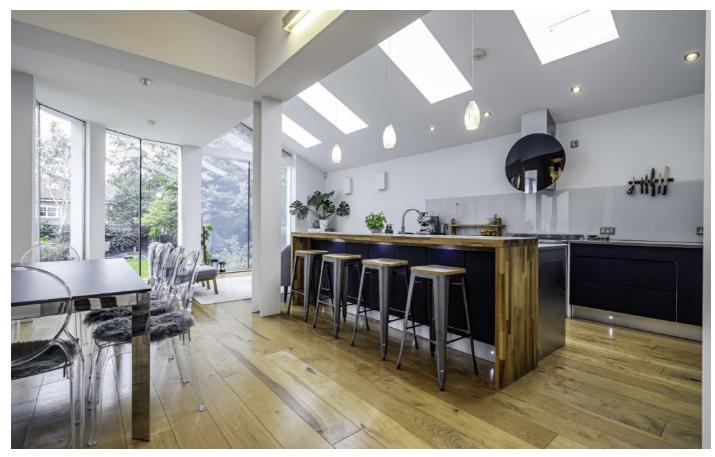

## London Road, TW1

Arranged over three floors this stunning home occupies almost 4200 sq. Ft of both substantial and versatile living accommodation making this the perfect forever home for the modern family. The ground floor provides an eye catching open plan kitchen/family room complete with a central island, underfloor heating and floor to ceiling windows. There are also additional reception rooms currently used as a music room, a play room, a study and a utility.