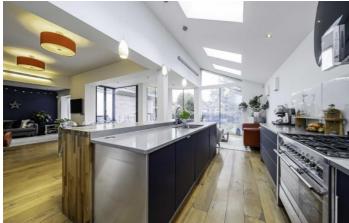

## London Road, TW1

Arranged over three floors this stunning home occupies almost 4200 sq. Ft of both substantial and versatile living accommodation making this the perfect forever home for the modern family. The ground floor provides an eye catching open plan kitchen/family room complete with a central island, underfloor heating and floor to ceiling windows. There are also additional reception rooms currently used as a music room, a play room, a study and a utility.