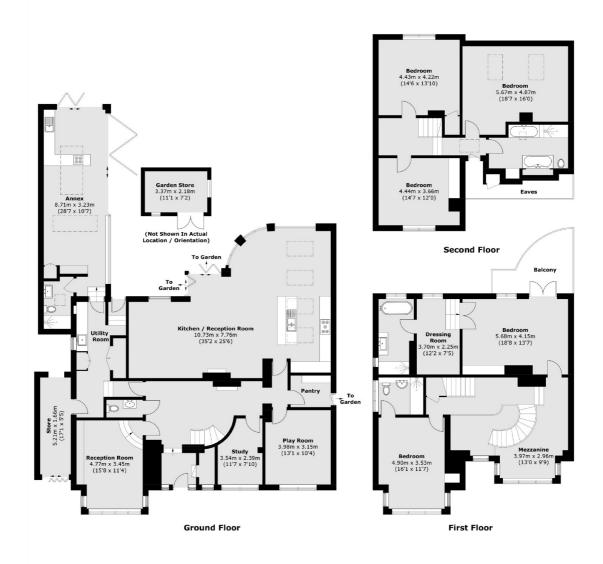

## London Road, TW1

Arranged over three floors this stunning home occupies almost 4200 sq. Ft of both substantial and versatile living accommodation making this the perfect forever home for the modern family. The ground floor provides an eye catching open plan kitchen/family room complete with a central island, underfloor heating and floor to ceiling windows. There are also additional reception rooms currently used as a music room, a play room, a study and a utility.

Upon entering the house on the ground floor you will find a stylish galleried staircase leading to the first floor mezzanine area as well as access to two double bedrooms, both of which have en-suite bathrooms. The master bedroom is the show stopper on this floor with it's dressing room leading through to the en-suite and additional doors leading to a balcony overlooking the rear garden. The top floor provides three further double bedrooms and a large family bathroom.

One of the main attractions of this incredible home is the large annexe attached to the rear of the house that is perfect for a teenager or a nanny as it has bedroom space, a fully functioning kitchenette, a modern shower room and wrap around bifold doors onto the garden. Further benefits of the house include a downstairs W.C, a recently landscaped rear garden, side access and off street parking to the front for several cars with an EV charging point.

## London Road, Twickenham, TW1

Total area (approx.): 389.9 sq. m (4,196.7 sq. ft) Garden Store (approx.): 7.4 sq. m (79.6 sq. ft) Balcony (approx.): 10.2 sq. m (109.7 sq. ft) (Excluding Eaves)

Twickenham