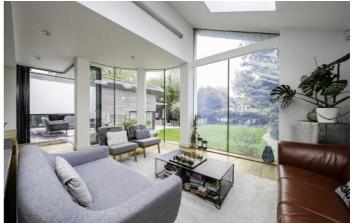

## London Road, TW1

Arranged over three floors this stunning home occupies almost 4200 sq. Ft of both substantial and versatile living accommodation making this the perfect forever home for the modern family. The ground floor provides an eye catching open plan kitchen/family room complete with a central island, underfloor heating and floor to ceiling windows. There are also additional reception rooms currently used as a music room, a play room, a study and a utility.