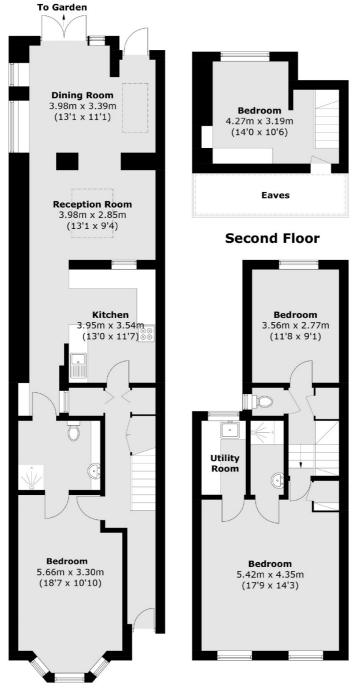

# Hounslow Road, Whitton, TW2

**Ground Floor** 

Twickenham

Twickenham

TW14BW

Sales

84 Heath Road

020 8744 0074

**First Floor** 

Total area (approx.): 137.5 sq. m (1,480 sq. ft) (Excluding Eaves )