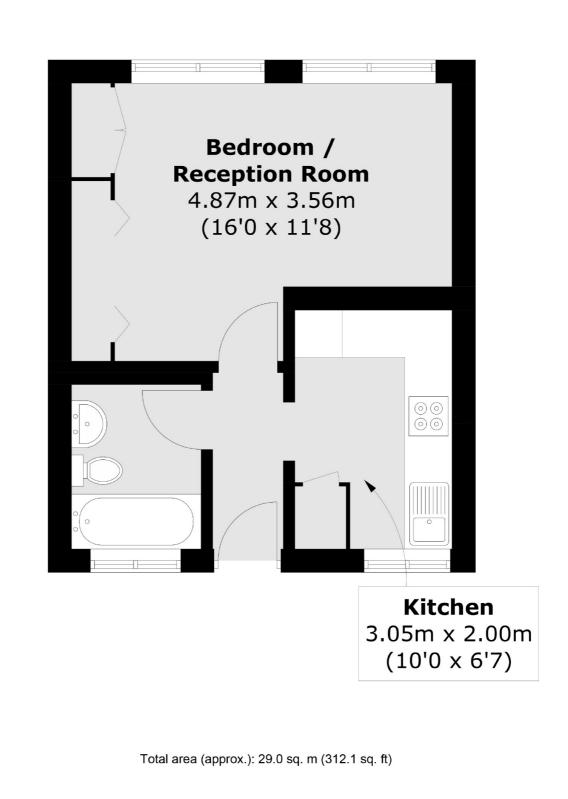

## Kneller Road, TW2 £199,950

Offered with no onward chain is this bright and spacious studio apartment making it ideal for first time buyers or as an investment. Benefits include residents parking, access to a communal garden and a long lease.

## Features

No Onward Chain Long Lease Residents Parking Communal Garden Top Floor Bright & Spacious