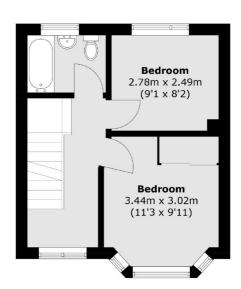

### **Second Floor**

#### First Floor

Total area (approx.): 94.0 sq. m (1,011.8 sq. ft)
Garden Room (approx.): 12.4 sq. m (133.5 sq. ft)
(Excluding Eaves)