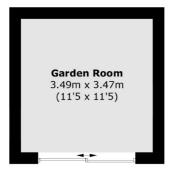

### **Second Floor**

#### First Floor

Total area (approx.): 94.0 sq. m (1,011.8 sq. ft)
Garden Room (approx.): 12.4 sq. m (133.5 sq. ft)
(Excluding Eaves)