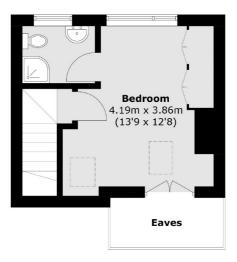

#### First Floor

Total area (approx.): 94.0 sq. m (1,011.8 sq. ft)
Garden Room (approx.): 12.4 sq. m (133.5 sq. ft)
(Excluding Eaves)