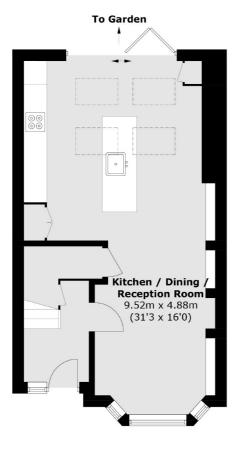

### **Ground Floor**

Twickenham

Twickenham

TW14BW

Sales

84 Heath Road

020 8744 0074

#### First Floor

Total area (approx.): 94.0 sq. m (1,011.8 sq. ft)
Garden Room (approx.): 12.4 sq. m (133.5 sq. ft)
(Excluding Eaves)