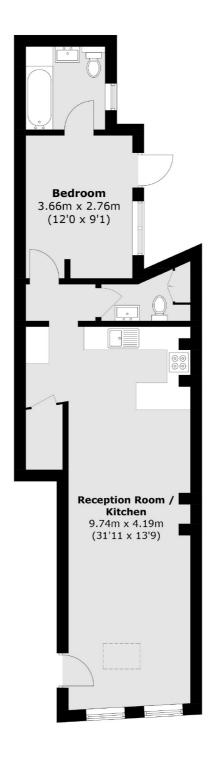

## Heath Road, TW2

£349,950

Offered with no onward chain and completely refurbished to an exceptional standard is this impressive one double bedroom ground floor garden flat which would make a perfect first time purchase or as an investment.

## **Features**

One Double Bedroom Private Garden Central Location Ground Floor No Onward Chain Completely Refurbished Throughout

## Heath Road, Twickenham, TW2

Total area (approx.): 55.7 sq. m (599.5 sq. ft)

Twickenham

Twickenham

TW14BW

Sales

84 Heath Road

020 8744 0074