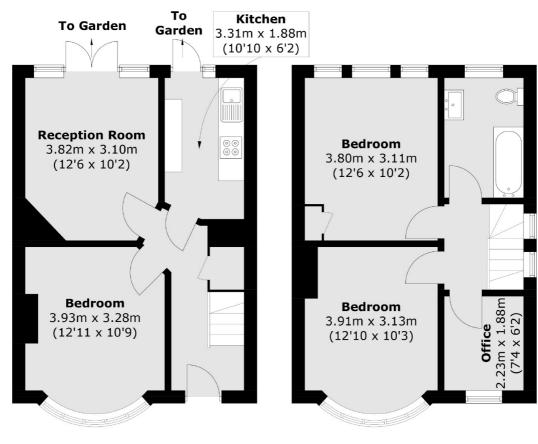

## Whitton Dene, TW7

£2,095 Per calendar month

This three bedroom semi-detached house in really good condition offers a large private garden, a well presented galley style kitchen, laminate wood flooring throughout and on street parking.

## **Features**

Three Bedrooms
Two Reception Rooms
Modern Kitchen
New Bathroom
Wood Laminate Flooring
On Street Parking

Twickenham 020 8744 2233 dexters.co.uk

## Whitton Dene, Isleworth, TW7

**Ground Floor** 

Twickenham

Twickenham

TW14BW

Lettings

84 Heath Road

020 8744 2233

**First Floor** 

Total area (approx.): 76.8 sq. m (826.7 sq. ft)