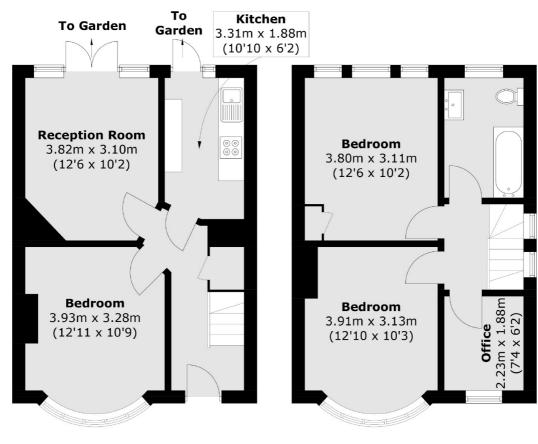

## Whitton Dene, TW7

£2,195 Per calendar month

This three bedroom semi-detached house in really good condition offers a large private garden, a well presented galley style kitchen, laminate wood flooring throughout and on street parking.

## **Features**

Three Bedrooms
Two Reception Rooms
Modern Kitchen
New Bathroom
Wood Laminate Flooring
On Street Parking

## Whitton Dene, Isleworth, TW7

**Ground Floor** 

Twickenham

Twickenham

TW14BW

Lettings

84 Heath Road

020 8744 2233

**First Floor** 

Total area (approx.): 76.8 sq. m (826.7 sq. ft)