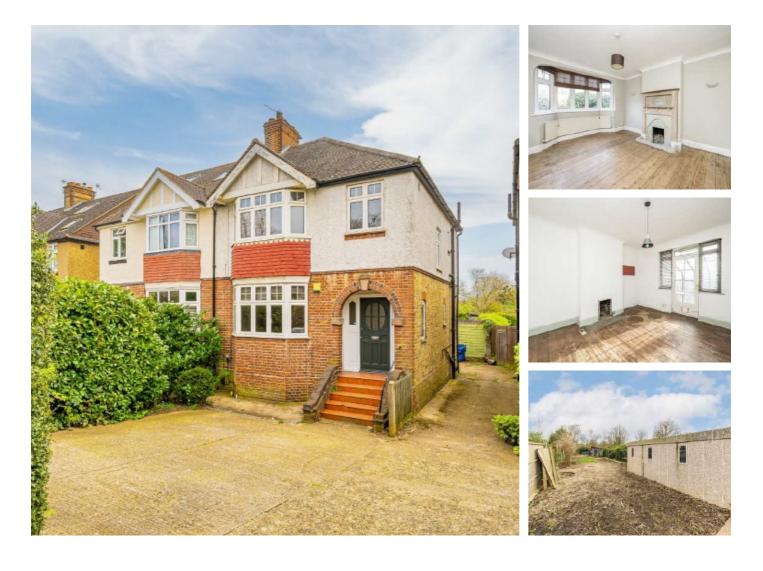

## Staines Road, TW2 £899,950

Offered with no onward chain and generous potential to extend into an incredible family home is this substantial three bedroom 1930's semi detached house that has a large garden measuring approx. 100ft in length, off street parking and a detached garage.

Staines Road offers convenient access in and out of Twickenham town centre where you will find a vast array of shops, pubs and restaurants. Both Twickenham and Strawberry Hill stations provide a link to London Waterloo and the area is renowned for some outstanding schools such as Waldegrave Girls, Archdeacon and Trafalgar.

#### Features

Three Bedrooms No Onward Chain Off Street Parking Detached Garage Large Garden Approx 100ft Potential To Extend The Rear & Loft