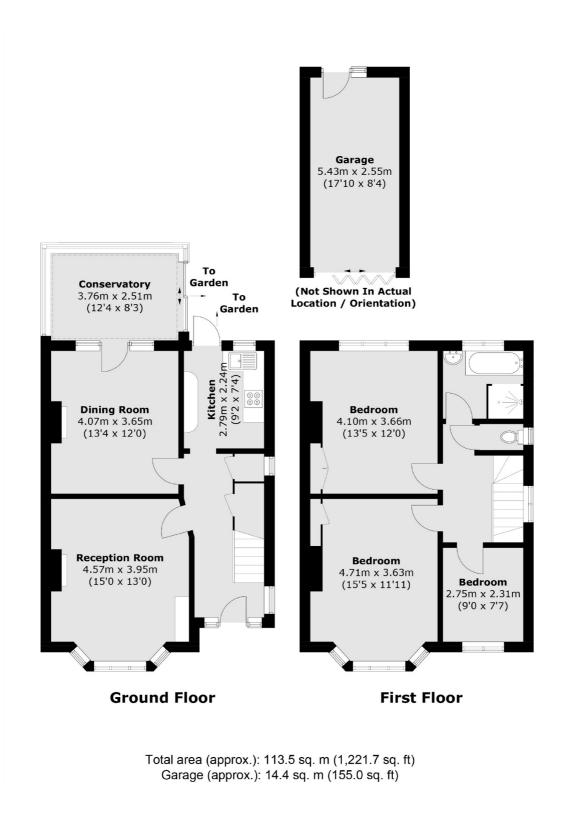

## Staines Road, TW2 £899,950

Offered with no onward chain and generous potential to extend into an incredible family home is this substantial three bedroom 1930's semi detached house that has a large garden measuring approx. 100ft in length, off street parking and a detached garage.

#### Features

Three Bedrooms No Onward Chain Off Street Parking Detached Garage Large Garden Approx 100ft Potential To Extend The Rear & Loft