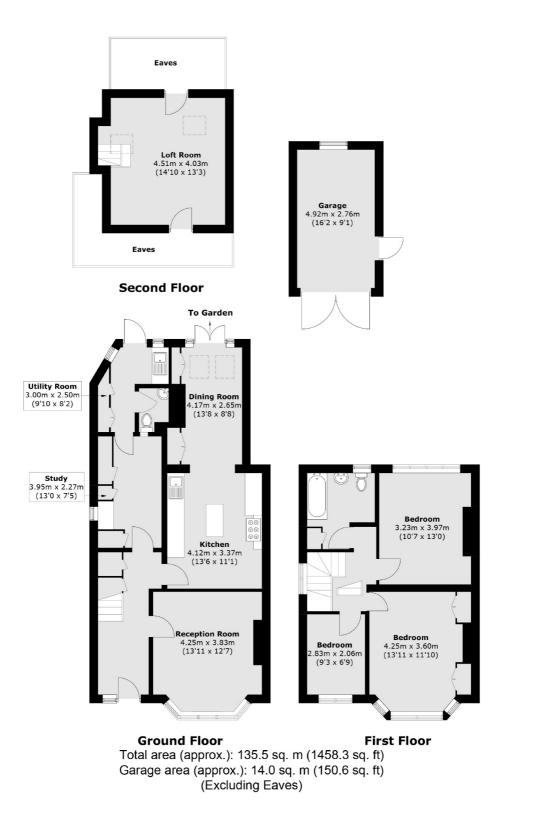

### Features

Three Bedrooms & An Extra Loft Room Off Street Parking For Two Cars Potential To Extend Detached Garage Amazing 15Oft South West Facing Garden Downstairs W.C