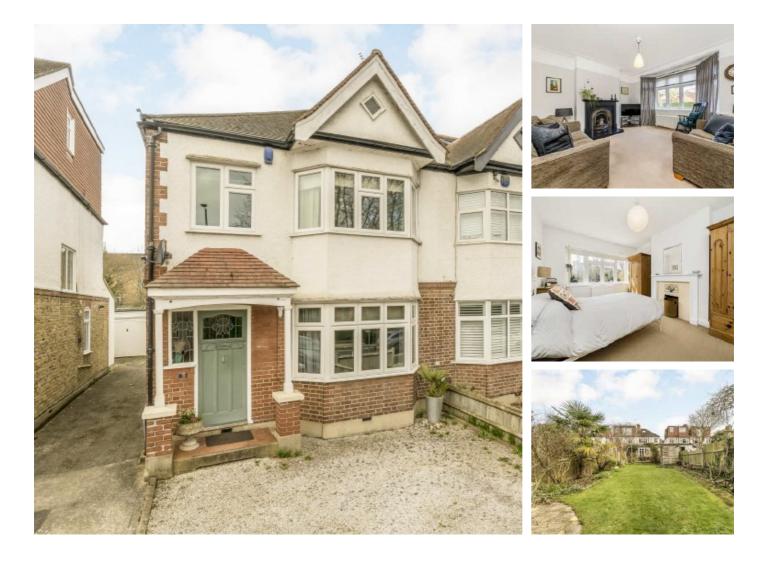

## **Strawberry Vale, TW1** £1,195,000

This fabulous three bedroom semi detached 1930's family home comes with an amazing 150ft South West facing rear garden, a detached garage, potential to extend and off street parking to the front for two cars.

Strawberry Vale runs adjacent to the River Thames and is close to Teddington and Twickenham town centres, which offer a vast array of shops, bars, restaurants and independent boutiques. Strawberry Hill and Twickenham mainline stations are just half a mile away and provide routes to and from the city.

### Features

Three Bedrooms & An Extra Loft Room Off Street Parking For Two Cars Potential To Extend Detached Garage Amazing 15Oft South West Facing Garden Downstairs W.C