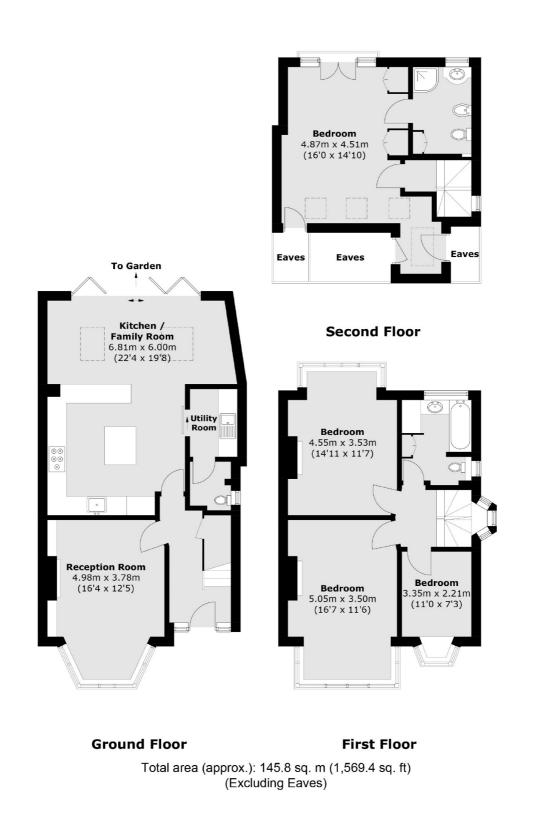

## Staines Road, TW2 £949,950

A fine example of an impressive four bedroom 1930's house that offers everything a family could want. It benefits from having two bathrooms, a downstairs W.C, an eye catching open plan kitchen/family room with bifold doors opening onto a large garden measuring approx 100ft in length.

### Features

Four Bedrooms Two Bathrooms Excellent Condition Large Garden Approx 100ft Open Plan Kitchen/Family Room Great School Catchments