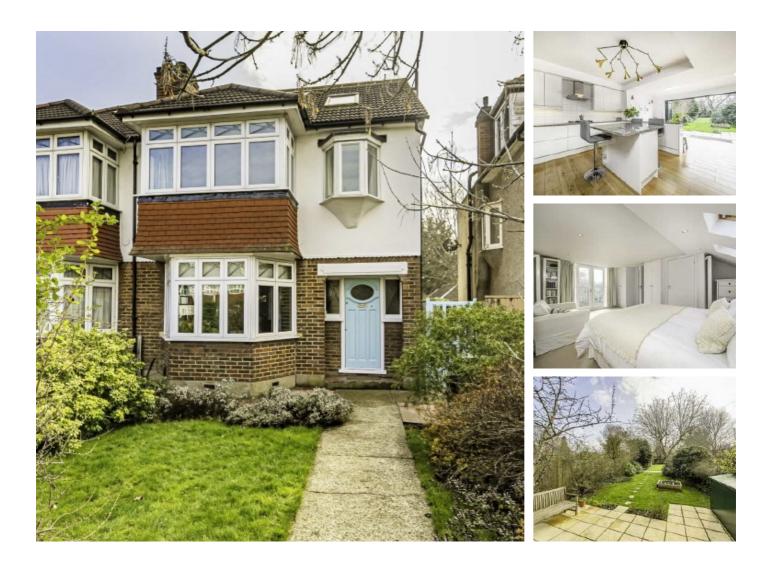

## Staines Road, TW2 £949,950

A fine example of an impressive four bedroom 1930's house that offers everything a family could want. It benefits from having two bathrooms, a downstairs W.C, an eye catching open plan kitchen/family room with bifold doors opening onto a large garden measuring approx 100ft in length.

### Features

Four Bedrooms Two Bathrooms Excellent Condition Large Garden Approx 100ft Open Plan Kitchen/Family Room Great School Catchments