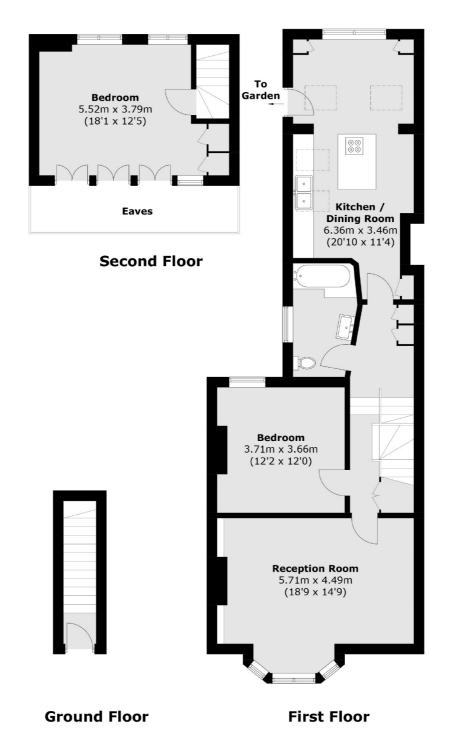

## Whitton Road, Twickenham, TW1

Total area (approx.): 104.4 sq. m (1,123.7 sq. ft) (Excluding Eaves)

Twickenham

Twickenham

TW14BW

Sales

84 Heath Road

020 8744 0074