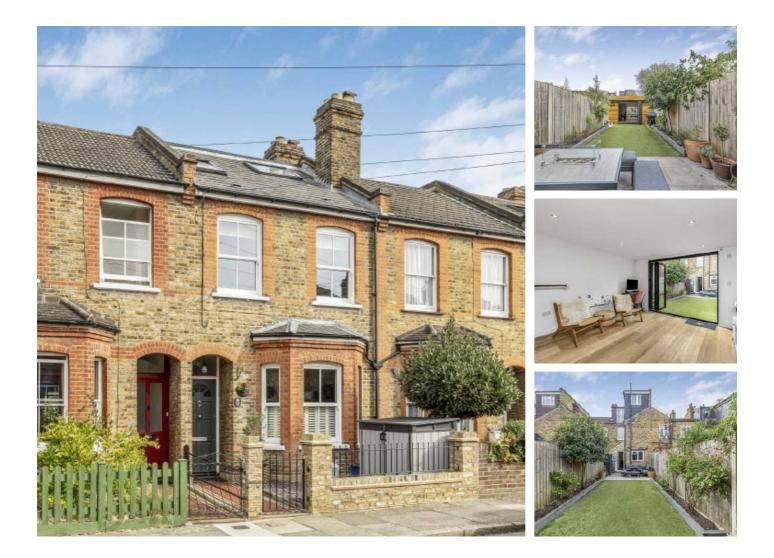

## May Road, TW2 £950,000

This extended family home is perfect for a growing family as it offers four bedrooms and two bathrooms over two floors, as well as a lovely private rear garden with a fantastic studio/office and back access.

May Road is an extremely desirable road, just a quarter of a mile from the town centre and within easy reach of Twickenham Green and Twickenham mainline station. Within Waldegrave Girls secondary catchment and other great primary schools.

### Features

Four Bedroom Home Fantastic Condition Two Bathrooms Wonderful Garden Studio Extended Rear & Loft Rear Access