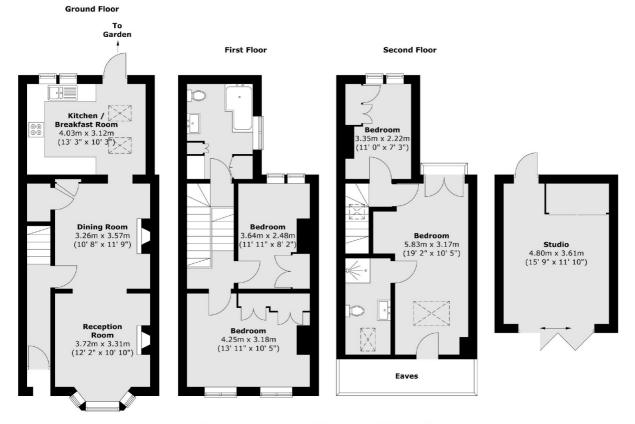

### May Road, Twickenham, TW<mark>2</mark>

Total area (approx.) : 112.5 sq. m (1211 sq. ft) Total studio area (approx.) : 18 sq. m (194 sq. ft) (Excluding Eaves)

Twickenham 84 Heath Road Twickenham TW14BW Sales 020 8744 0074 Energy Rating: . We aim to make our particulars both accurate and reliable. However they are not guaranteed; nor do they form part of an offer or contract. If you require clarification on any points then please contact us, especially if you're traveling some distance to view. Please note that appliances and heating systems have not been tested and therefore no warranties can be given as to their good working order.