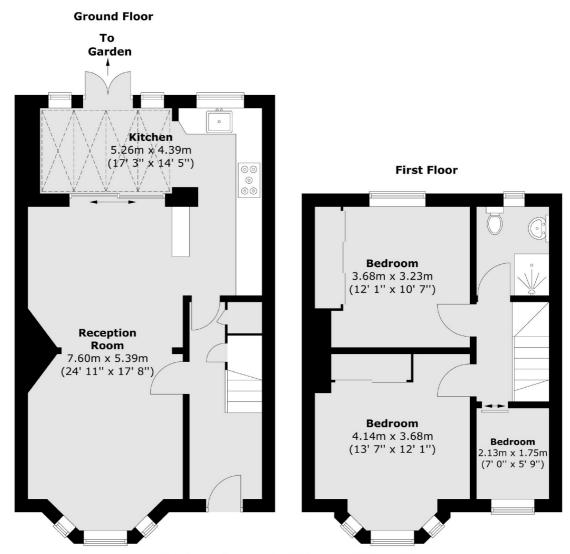

## Elmsleigh Road, TW2 £750,000

Offered with no onward chain is this spacious 1930's three bedroom mid terrace house that could be a wonderful family home for years to come. The property benefits from having potential to extend in the loft and at the rear.

## Elmsleigh Road, Twickenham, TW2

Total area (approx.): 91.1 sq. m (981 sq. ft)

020 8744 0074