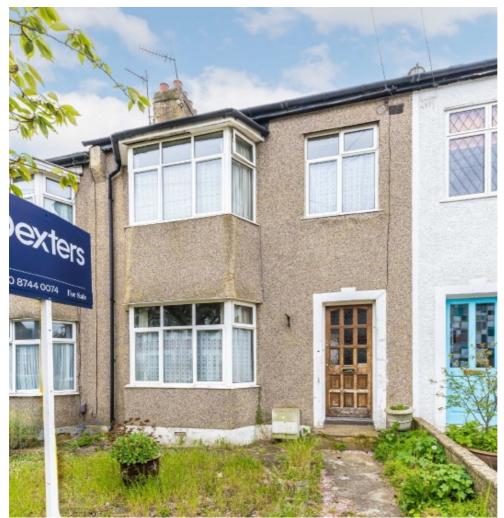

## Elmsleigh Road, TW2 £750,000

Offered with no onward chain is this spacious 1930's three bedroom mid terrace house that could be a wonderful family home for years to come. The property benefits from having potential to extend in the loft and at the rear.

Elmsleigh Road is a quiet cul-de-sac located just off Staines Road and is situated just moments from Twickenham Green and the high street with its array of amenities. There are also excellent schools nearby such as Waldegrave Girls, Trafalgar and Archdeacon as well as access to Twickenham, Strawberry Hill and Fulwell train stations close by.

## **Features**

Three Bedrooms
No Onward Chain
Potential To Extend
Requires Refurbishment
Popular Street
Excellent School Catchment

Twickenham 020 8744 0074 dexters.co.uk