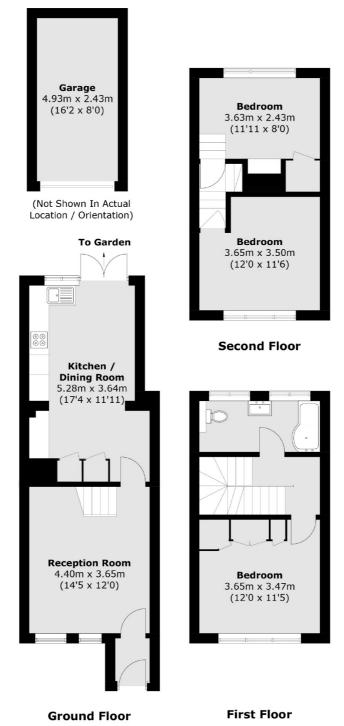

## Nelson Road, Twickenham, TW2

Total area (approx.): 90.2 sq. m (970.8 sq. ft) Garage: 12.1 sq. m (130.2 sq. ft)

Twickenham

Twickenham

TW14BW

Sales

84 Heath Road

020 8744 0074