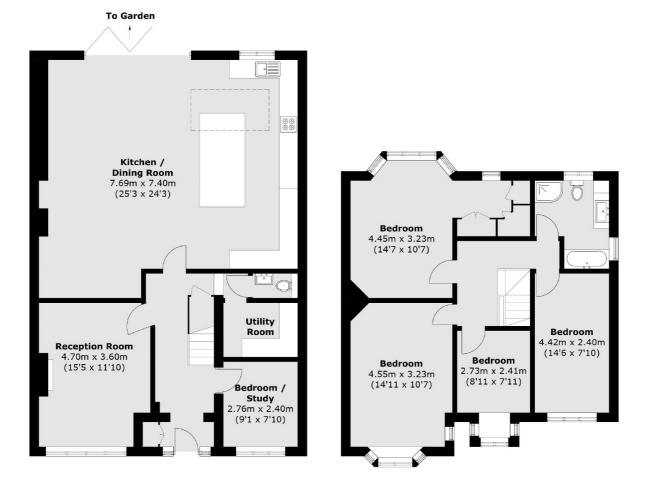

## Redway Drive, Whitton, TW2

**Ground Floor** 

**First Floor** 

Total area (approx.): 171.2 sq. m (1,842.8 sq. ft)

Twickenham 84 Heath Road Twickenham TW14BW Sales 020 8744 0074 Energy Rating: . We aim to make our particulars both accurate and reliable. However they are not guaranteed; nor do they form part of an offer or contract. If you require clarification on any points then please contact us, especially if you're traveling some distance to view. Please note that appliances and heating systems have not been tested and therefore no warranties can be given as to their good working order.