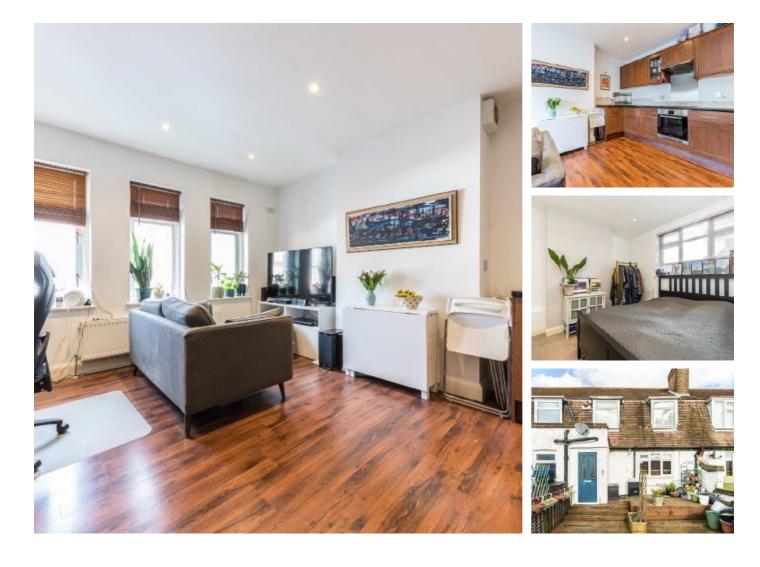

## Heath Road, TW1 £285,000

Offered with no onward chain is this one double bedroom apartment located in central Twickenham that is in good condition throughout. The property benefits from having a long lease with low charges as well as access to a shared roof terrace.

Heath Road is the high street running through the heart of the town centre and it offers a vast array of shops, pubs, café's and restaurants. Twickenham mainline station provides a fast train to London Waterloo and there are also various bus routes in and out of Twickenham and through to Richmond.

### Features

One Double Bedroom No Onward Chain Communal Roof Terrace Good Condition Long Lease & Low Charges Open Plan Living Room/ Kitchen