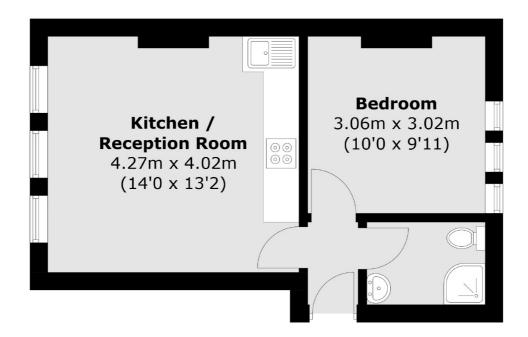

### Heath Road, Twickenham, TW1

Total area (approx.): 31.4 sq. m (338.0 sq. ft)

Twickenham 84 Heath Road Twickenham TW14BW Sales 020 8744 0074 Energy Rating: C. We aim to make our particulars both accurate and reliable. However they are not guaranteed; nor do they form part of an offer or contract. If you require clarification on any points then please contact us, especially if you're traveling some distance to view. Please note that appliances and heating systems have not been tested and therefore no warranties can be given as to their good working order.