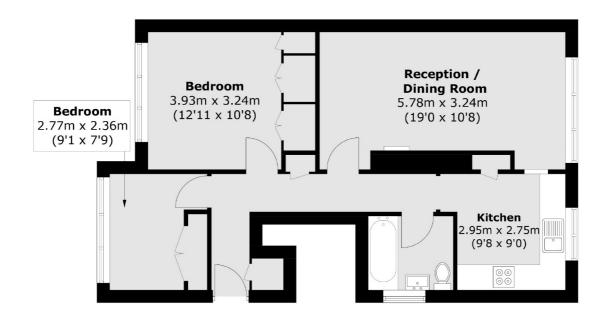

## Nelson Road, Whitton, TW2

Total area (approx.): 58.1 sq. m (625.3 sq. ft)

Twickenham

Twickenham

TW14BW

Sales

84 Heath Road

020 8744 0074