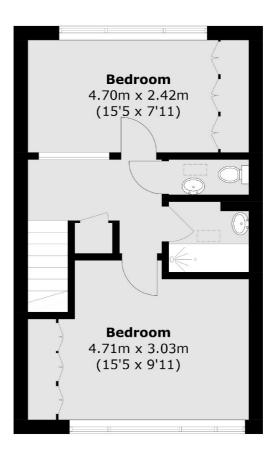

## Brinsworth Close, Twickenham, TW2

**Ground Floor** 

Twickenham

Twickenham

TW1 4BW

84 Heath Road

020 8744 0074

**First Floor** 

Total area (approx.): 76.4 sq. m (822.3 sq. ft)