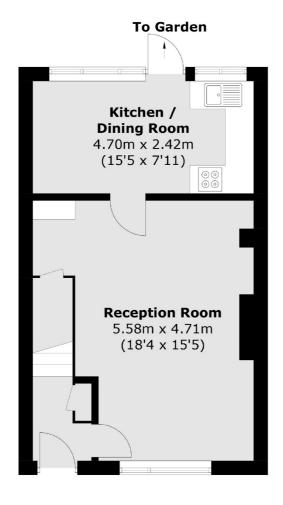

## Brinsworth Close, Twickenham, TW2

**Ground Floor** 

Twickenham

Twickenham

TW1 4BW

84 Heath Road

020 8744 0074

**First Floor** 

Total area (approx.): 76.4 sq. m (822.3 sq. ft)