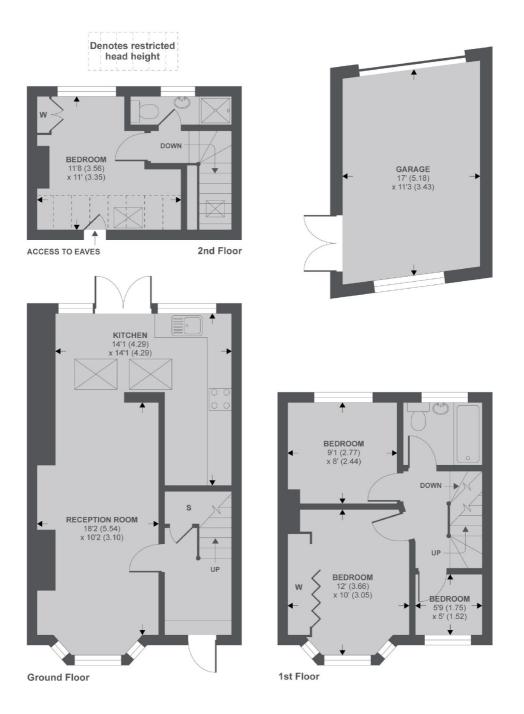

## Fulwell Park Avenue, Twickenham, TW2

APPROX FLOOR AREA 924 SQ.FT 85.8 SQ.M (INCLUDES RESTRICTED HEAD HEIGHT) GARAGE APPROX FLOOR AREA 192 SQ.FT 17.8 SQ.M Copyright nichecom.co.uk 2019 REF : 488674

Twickenham 84 Heath Road Twickenham TW1 4BW Sales 020 8744 0074 Energy Rating: D. We aim to make our particulars both accurate and reliable. However they are not guaranteed; nor do they form part of an offer or contract. If you require clarification on any points then please contact us, especially if you're traveling some distance to view. Please note that appliances and heating systems have not been tested and therefore no warranties can be given as to their good working order.