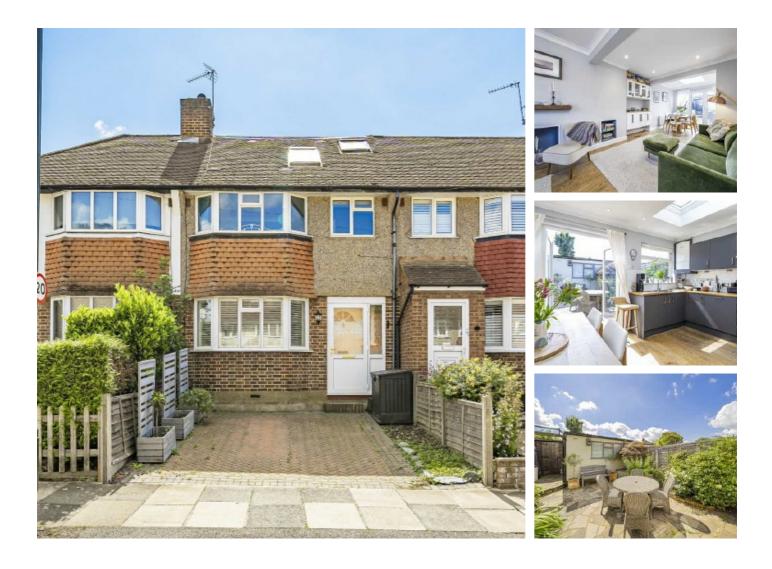

## **Fulwell Park Avenue, TW2** £679,950

This impressive three/four bedroom 1930's house would be a wonderful family home, benefiting from having two bath/shower rooms, off street parking to the front, a South facing garden and a detached garage to the rear,

Fulwell Park Avenue is a quiet residential road close to an array of transport links which will take you to Twickenham Richmond and Teddington high streets. Fulwell mainline station is just under a mile and the area is renowned for its excellent schools.

#### Features

Excellent Condition Three/Four Bedrooms Two Bath/Shower Rooms South Facing Garden Off-Street Parking Garage