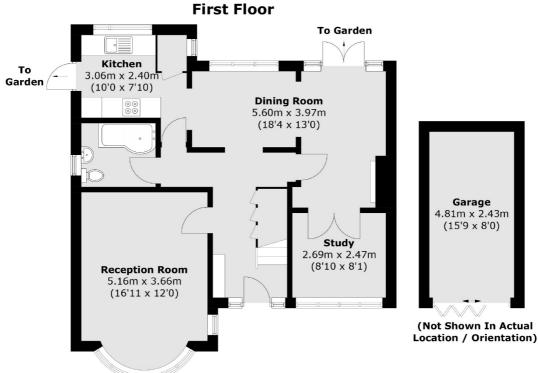

#### **Ground Floor**

Twickenham

Twickenham

TW14BW

Sales

84 Heath Road

020 8744 0074

Total area (approx.): 108.1 sq. m (1,163.6 sq. ft) Garage (approx.): 12.1 sq. m (130.2 sq. ft) (Excluding Eaves)