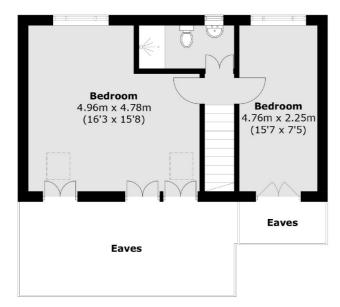

#### **Ground Floor**

Twickenham

Twickenham

TW14BW

Sales

84 Heath Road

020 8744 0074

Total area (approx.): 108.1 sq. m (1,163.6 sq. ft) Garage (approx.): 12.1 sq. m (130.2 sq. ft) (Excluding Eaves)