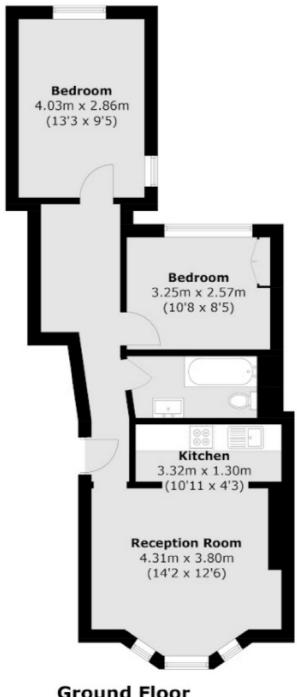

## Queens Road, Twickenham, TW1

**Ground Floor** 

Twickenham

Twickenham

TW1 4BW

84 Heath Road

020 8744 0074

Total area (approx.): 54.4 sq. m (585.6 sq. ft)