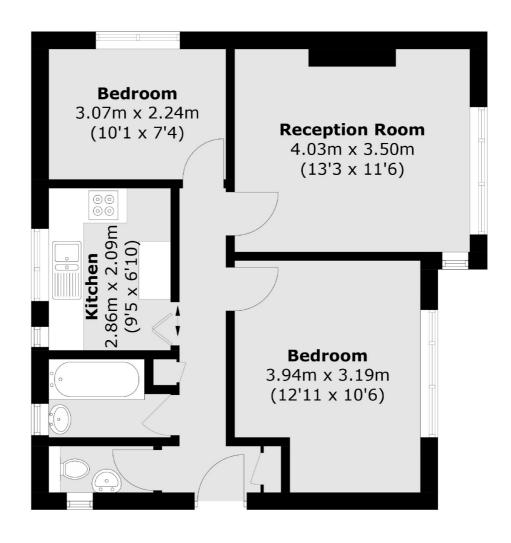

## London Road, Twickenham, TW1

Total area (approx.): 52.1 sq. m (560.8 sq. ft)

Twickenham

Twickenham

TW14BW

Sales

84 Heath Road

020 8744 0074