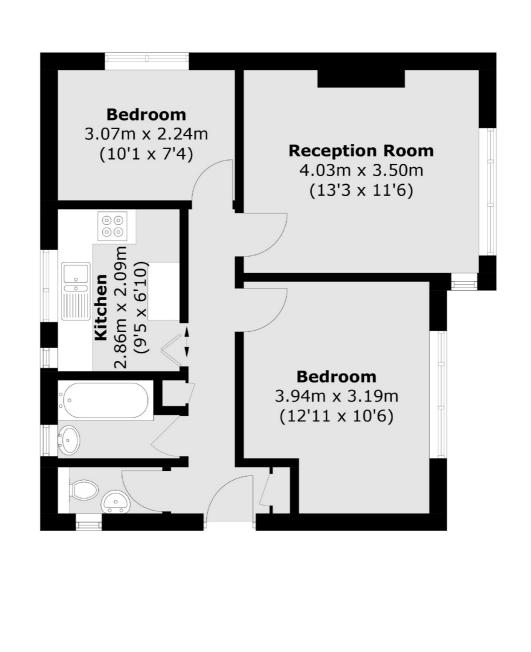

### London Road, Twickenham, TW1

Total area (approx.): 52.1 sq. m (560.8 sq. ft)

Twickenham 84 Heath Road Twickenham TW1 4BW Sales 020 8744 0074 Energy Rating: C. We aim to make our particulars both accurate and reliable. However they are not guaranteed; nor do they form part of an offer or contract. If you require clarification on any points then please contact us, especially if you're traveling some distance to view. Please note that appliances and heating systems have not been tested and therefore no warranties can be given as to their good working order.