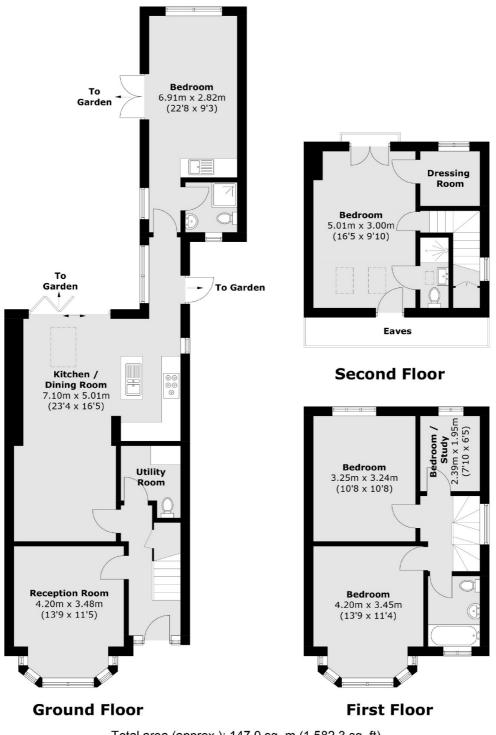

### Nelson Road, Whitton, TW2

Total area (approx.): 147.0 sq. m (1,582.3 sq. ft) (Excluding Eaves)

Twickenham 84 Heath Road Twickenham TW14BW Sales

020 8744 0074

Energy Rating: C. We aim to make our particulars both accurate and reliable. However they are not guaranteed; nor do they form part of an offer or contract. If you require clarification on any points then please contact us, especially if you're traveling some distance to view. Please note that appliances and heating systems have not been tested and therefore no warranties can be given as to their good working order.