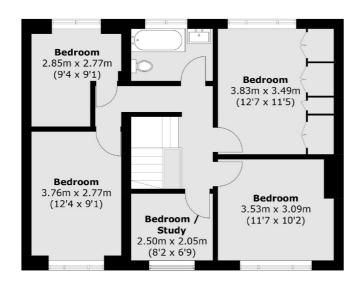

# Gilpin Crescent, TW2 £685,000

This five bedroom semi-detached family home benefits from a large footprint of over 1,500 sq ft. The property also benefits from having an attached garage, a secluded garden, and off street parking.

## **Features**

Five Bedrooms Over 1,500 sq ft Potential To Extend Off Street Parking Secluded Garden Garage

Twickenham 020 8744 0074 dexters.co.uk

### **First Floor**