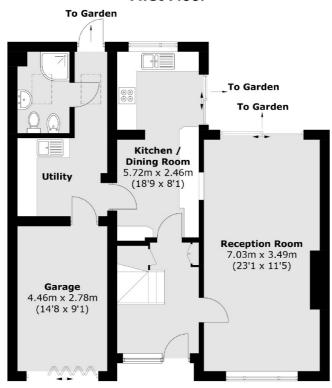

# Gilpin Crescent, TW2 £685,000

This five bedroom semi-detached family home benefits from a large footprint of over 1,500 sq ft. The property also benefits from having an attached garage, a secluded garden, and off street parking.

## **Features**

Five Bedrooms Over 1,500 sq ft Potential To Extend Off Street Parking Secluded Garden Garage

Twickenham 020 8744 0074 dexters.co.uk

### **Ground Floor**

Total area (approx.): 145.1 sq. m (1,563.9 sq. ft) (Including Garage)

020 8744 0074

Twickenham