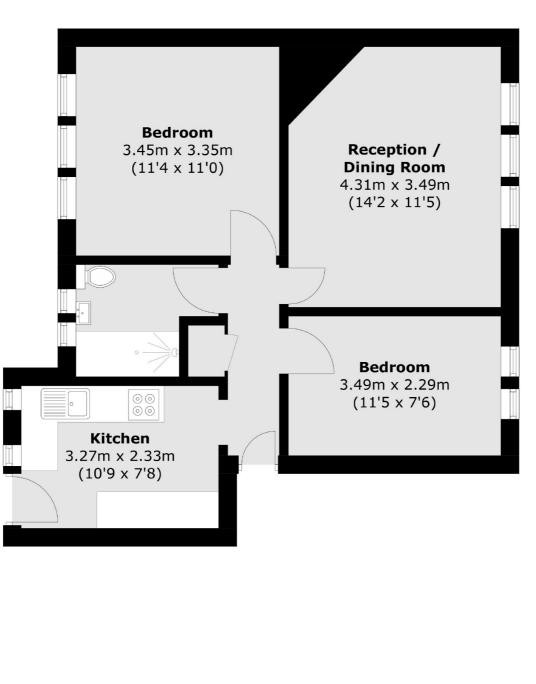

### Manor Road, Twickenham, TW2

Total area (approx.): 52.4 sq. m (564 sq. ft)

Twickenham 84 Heath Road Twickenham TW14BW Sales 020 8744 0074 Energy Rating: . We aim to make our particulars both accurate and reliable. However they are not guaranteed; nor do they form part of an offer or contract. If you require clarification on any points then please contact us, especially if you're traveling some distance to view. Please note that appliances and heating systems have not been tested and therefore no warranties can be given as to their good working order.