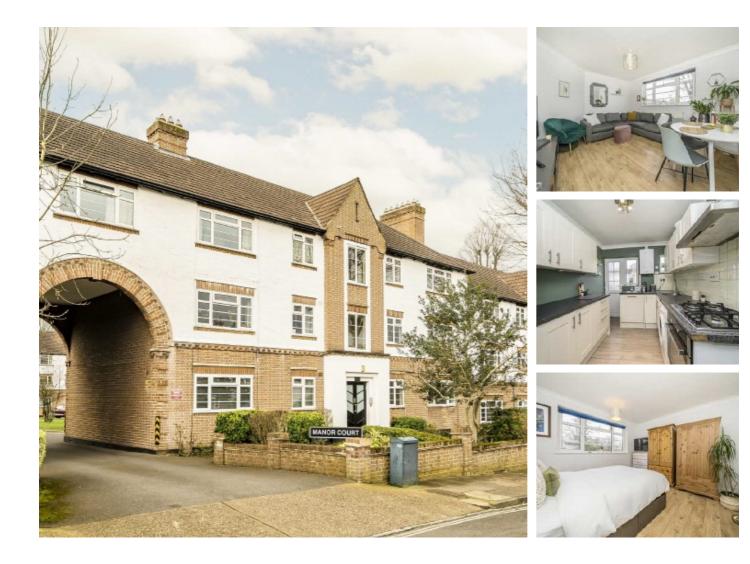

## **Manor Road, TW2** £330,000

Offered with no onward chain is this impressive two double bedroom flat situated in a popular development. The property benefits from having access to beautiful communal garden and residents parking as well as being in excellent condition throughout.

Manor Court is on Manor Road which is close to excellent schools such as Waldegrave Girls and Trafalgar. Twickenham Green and the high street is also less than a mile away which offers a wide variety of shops, pubs and restaurants.

### Features

Two Double Bedrooms No Onward Chain Communal Gardens Residents Parking Excellent Condition Popular Development