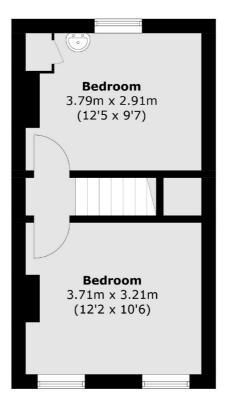

**First Floor** 

Total area (approx.): 66.7 sq. m (717.9 sq. ft)

Energy Rating: D. We aim to make our particulars both accurate and reliable. However they are not guaranteed; nor do they form part of an offer or contract. If you require clarification on any points then please contact us, especially if you're traveling some distance to view. Please note that appliances and heating systems have not been tested and therefore no warranties can be given as to their good working order.