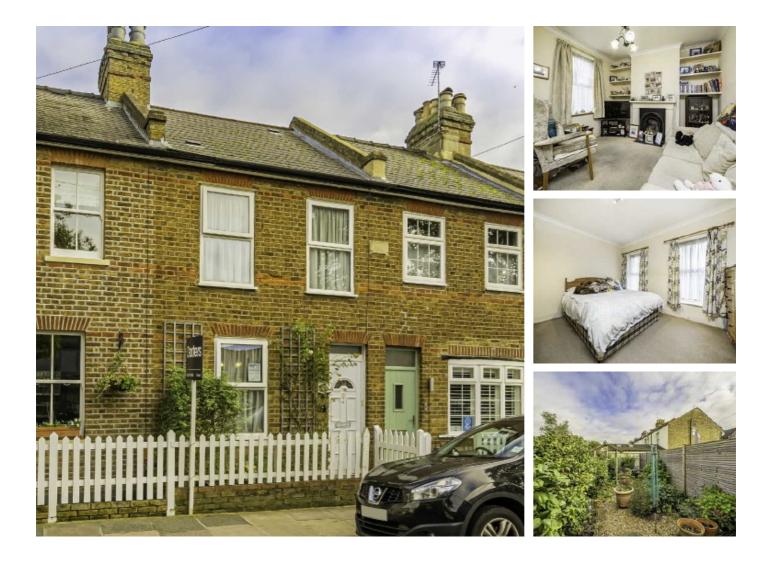

## Fifth Cross Road, TW2 £575,000

Located down one of Twickenham's most sought after roads is this charming two double bedroom Victorian house. The property benefits from having two reception rooms, a private rear garden and potential to extend the house if required.

Fifth Cross Road is in an ideal position for catchment into some of the area's best schools including Waldegrave Girls. There are excellent transport links nearby including Strawberry Hill and Fulwell stations, bus routes to Richmond and Kingston as well as easy access into Twickenham high street.

## Features

Two Double Bedrooms Two Reception Rooms Private Rear Garden Potential To Extend Popular Location For Schools Victorian