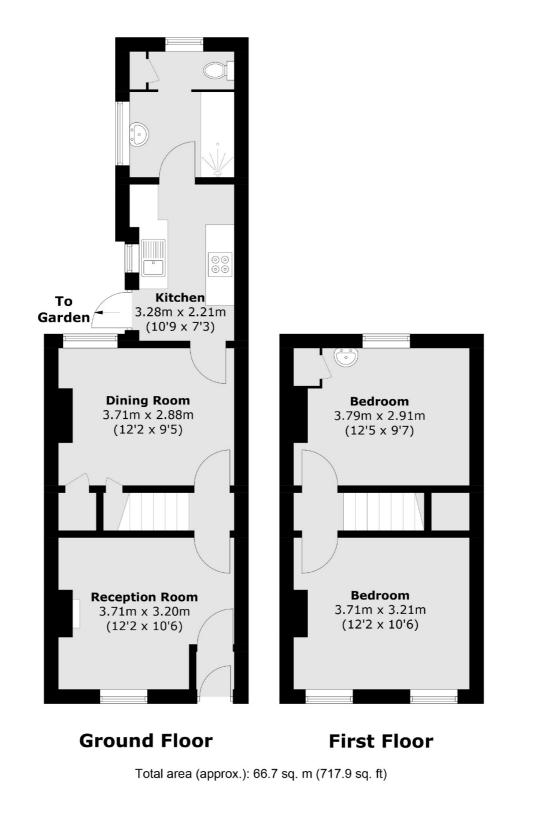

## Fifth Cross Road, TW2 £575,000

Located down one of Twickenham's most sought after roads is this charming two double bedroom Victorian house. The property benefits from having two reception rooms, a private rear garden and potential to extend the house if required.

## Features

Two Double Bedrooms Two Reception Rooms Private Rear Garden Potential To Extend Popular Location For Schools Victorian