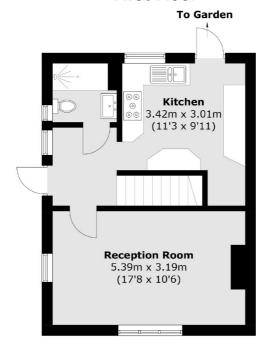

### **First Floor**

### **Ground Floor**

Total area (approx.): 79.6 sq. m (856.7 sq. ft)

Twickenham

Twickenham

TW14BW

Sales

84 Heath Road

020 8744 0074