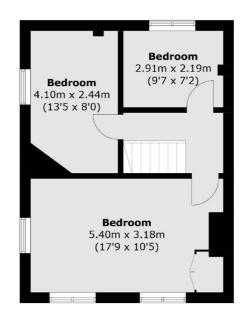

### **First Floor**

### **Ground Floor**

Total area (approx.): 79.6 sq. m (856.7 sq. ft)

Twickenham

Twickenham

TW14BW

Sales

84 Heath Road

020 8744 0074