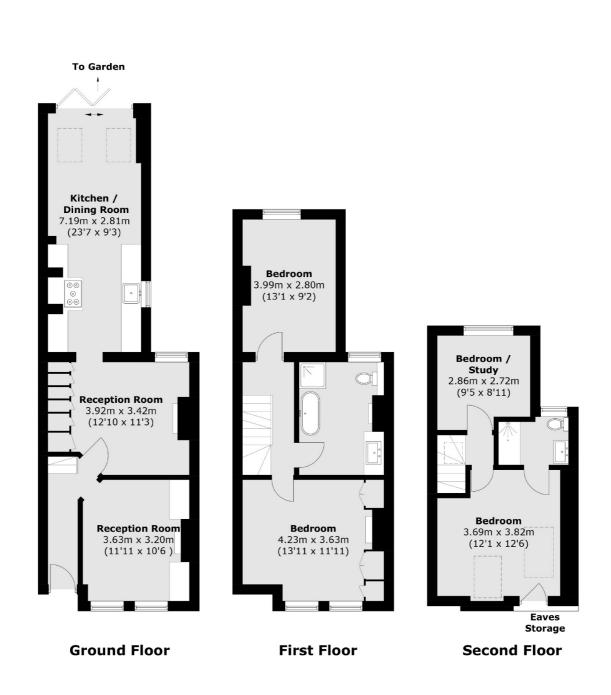

## Gravel Road, TW2

£929,950

Offered with no onward chain is this spacious and beautiful four bedroom Victorian family home. The property benefits from having two primary receptions, a modern kitchen/ family room, two bath/shower rooms and a stylishly landscaped garden with rear access.

## Gravel Road, Twickenham, TW2

Total area (approx.): 121.9 sq. m (1,312.2 sq. ft)

Twickenham

Twickenham

TW14BW

Sales

84 Heath Road

020 8744 0074