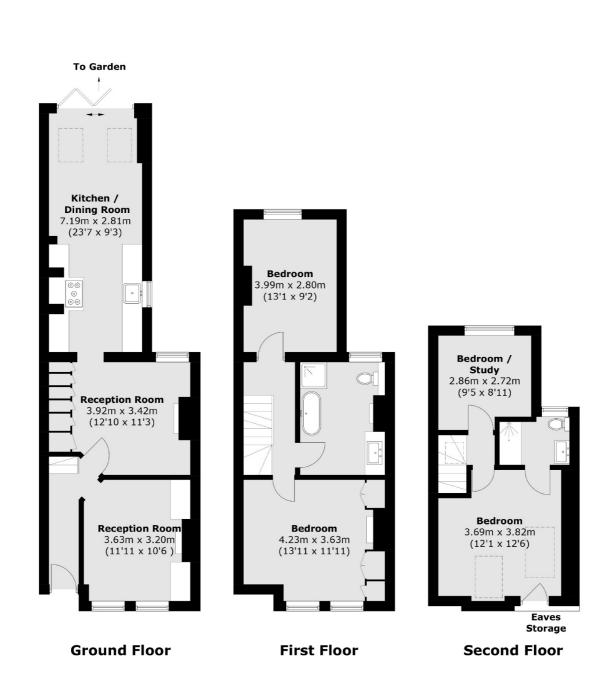

## Gravel Road, Twickenham, TW2

Total area (approx.): 121.9 sq. m (1,312.2 sq. ft)

Twickenham

Twickenham

TW1 4BW

84 Heath Road

020 8744 0074

Energy Rating: D. We aim to make our particulars both accurate and reliable. However they are not guaranteed; nor do they form part of an offer or contract. If you require clarification on any points then please contact us, especially if you're traveling some distance to view. Please note that appliances and heating systems have not been tested and therefore no warranties can be given as to their good working order.