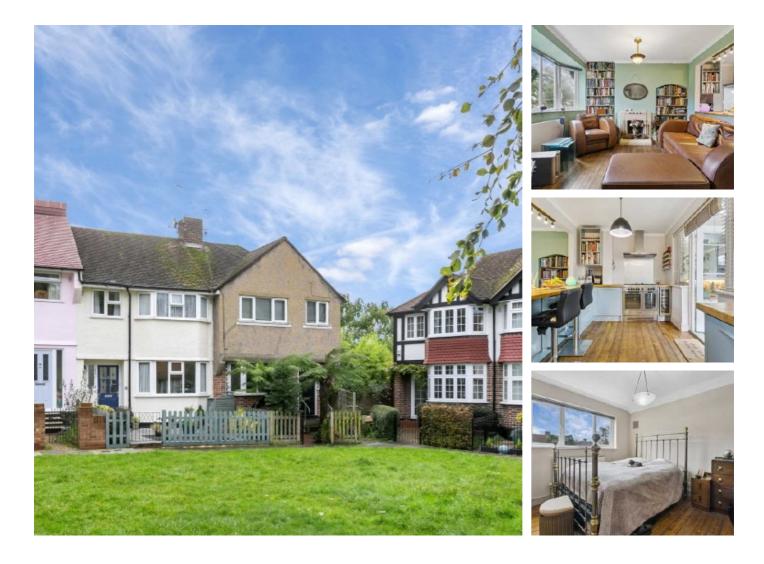

## **Fulwell Park Avenue, TW2** £550,000

This unique three bedroom end-of-terrace house could be a wonderful family home for years to come. The property benefits from having a good size garden, rear access and scope to extend further.

Fulwell Park Avenue is a popular residential street within easy reach of both Fulwell and Strawberry Hill mainline stations. It is also popular for families looking to place their children in some of the finest schools around.

### Features

End Terrace Three Bedrooms Good Sized Garden Rear Access Scope To Extend Popular Road