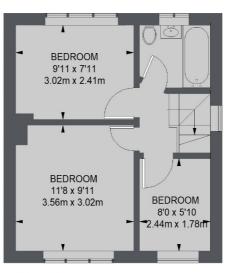

### Fulwell Park Avenue, Twickenham, TW2

**FIRST FLOOR** 

**GROUND FLOOR** 

TOTAL APPROX. FLOOR AREA 705 SQ. FT. (65.52 SQ. M.)

Twickenham 84 Heath Road Twickenham TW14BW Sales 020 8744 0074 Energy Rating: D. We aim to make our particulars both accurate and reliable. However they are not guaranteed; nor do they form part of an offer or contract. If you require clarification on any points then please contact us, especially if you're traveling some distance to view. Please note that appliances and heating systems have not been tested and therefore no warranties can be given as to their good working order.