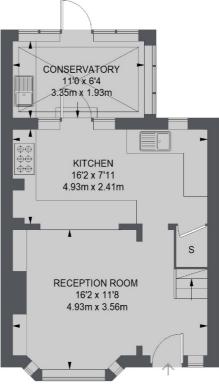

### Fulwell Park Avenue, Twickenham, TW2

**FIRST FLOOR** 

**GROUND FLOOR** 

TOTAL APPROX. FLOOR AREA 705 SQ. FT. (65.52 SQ. M.)

Twickenham 84 Heath Road Twickenham TW14BW Sales 020 8744 0074 Energy Rating: D. We aim to make our particulars both accurate and reliable. However they are not guaranteed; nor do they form part of an offer or contract. If you require clarification on any points then please contact us, especially if you're traveling some distance to view. Please note that appliances and heating systems have not been tested and therefore no warranties can be given as to their good working order.