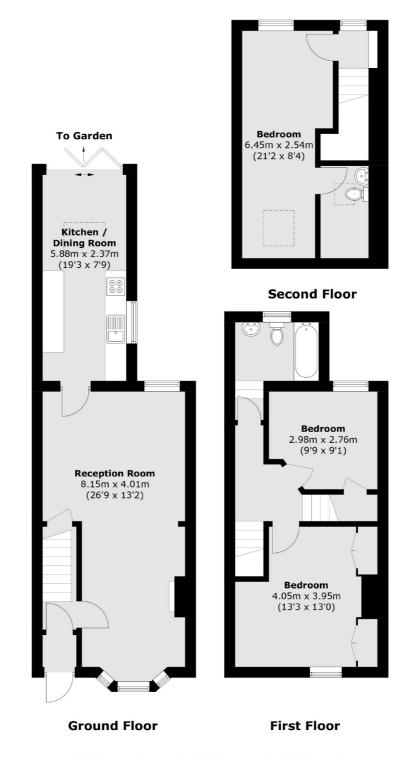

## Knowle Road, Twickenham, TW2

Total area (approx.): 105.0 sq. m (1,130.2 sq. ft)

Energy Rating: D. We aim to make our particulars both accurate and reliable. However they are not guaranteed; nor do they form part of an offer or contract. If you require clarification on any points then please contact us, especially if you're traveling some distance to view. Please note that appliances and heating systems have not been tested and therefore no warranties can be given as to their good working order.