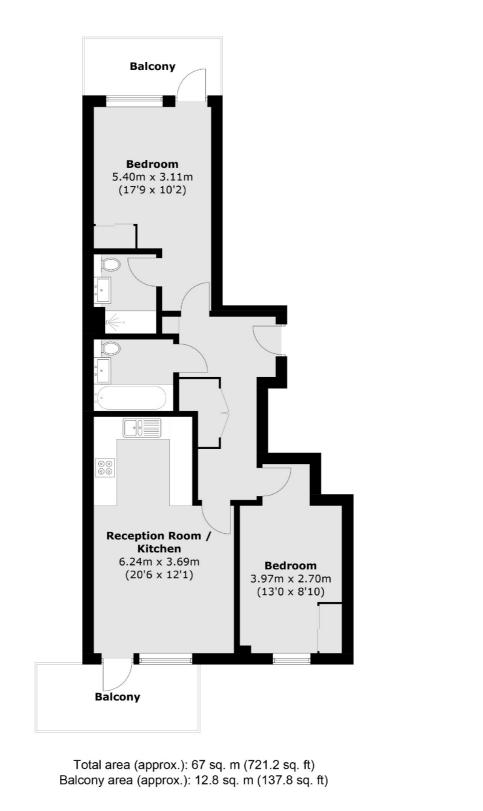

## London Road, TW1 £629,950

Located in central Twickenham is this impressive two double bedroom modern apartment. The property benefits from having two bath/shower rooms and two private balconies. The development has a security entry phone system and a lift.

### Features

Two Double Bedrooms Two Bath/Shower Rooms Two Private Balconies Excellent Condition Central Location Lift Accessed Development