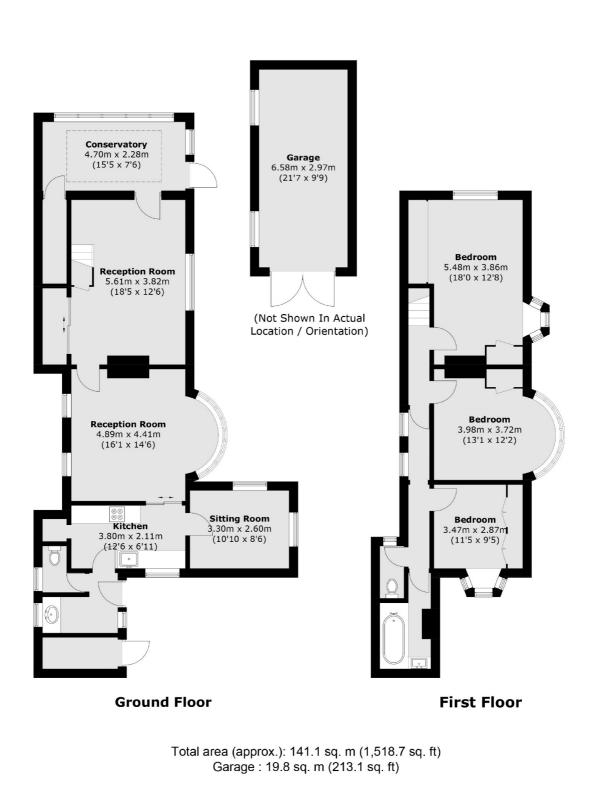

## Waldegrave Road, TW1 £1,200,000

Offered with no onward chain and in need of complete renovation throughout is this amazing opportunity to purchase a detached 1930's house which could be a wonderful family home for years to come. Includes off street parking and a large garden.

## Features

Three Bedrooms No Onward Chain Off Street Parking Large Garden Quiet Location In Need Of Complete Renovation Throughout