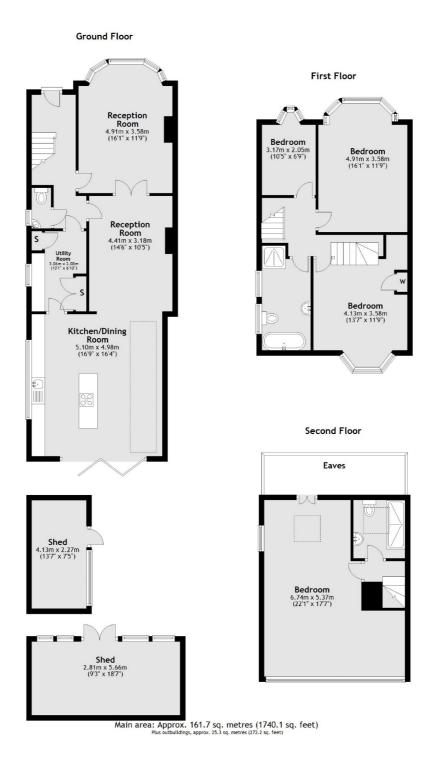

Entering into the hallway this home has plenty of original charm with a modern twist. The restored floorboards run through the front and second reception room, which both have feature fireplaces and original cornicing. A substantial ground floor extension has created a spacious and well-equipped kitchen with a central cooking island, a large dining area, and full-width bi-fold doors which open onto a decking area and the garden.

There are three bedrooms to the first floor and a modern family bathroom. The top floor of the house has recently been converted to a well-proportioned and spacious master bedroom suite, with panoramic floor-to-ceiling sliding windows and a glazed balustrade. Adjacent is a modern shower room and WC.

The garden has been professionally laid out and measures in excess of 135 feet. Divided by a central pergola, and well stocked with mature plants and shrubs, there are also two workshops both with power and light, and a large greenhouse.

## **Features**

Four Bedrooms
Off Street Parking For Two Cars
Large Garden
Two Bath/Shower Rooms
Cloakroom
Utility Room