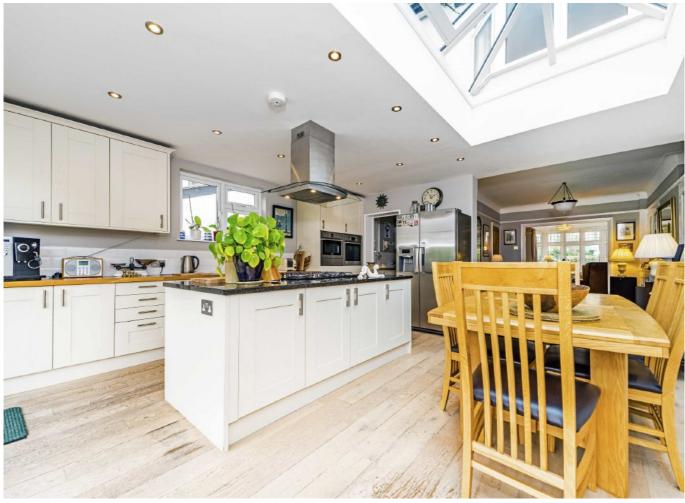

Entering into the hallway this home has plenty of original charm with a modern twist. The restored floorboards run through the front and second reception room, which both have feature fireplaces and original cornicing. A substantial ground floor extension has created a spacious and well-equipped kitchen with a central cooking island, a large dining area, and full-width bi-fold doors which open onto a decking area and the garden.