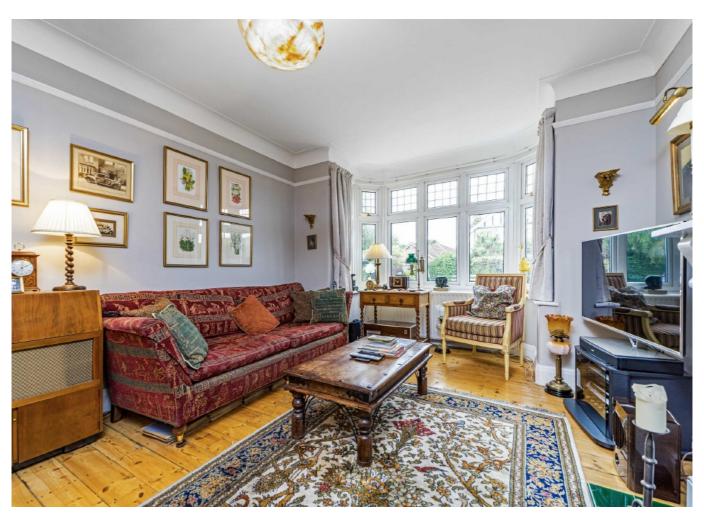

Entering into the hallway this home has plenty of original charm with a modern twist. The restored floorboards run through the front and second reception room, which both have feature fireplaces and original cornicing. A substantial ground floor extension has created a spacious and well-equipped kitchen with a central cooking island, a large dining area, and full-width bi-fold doors which open onto a decking area and the garden.