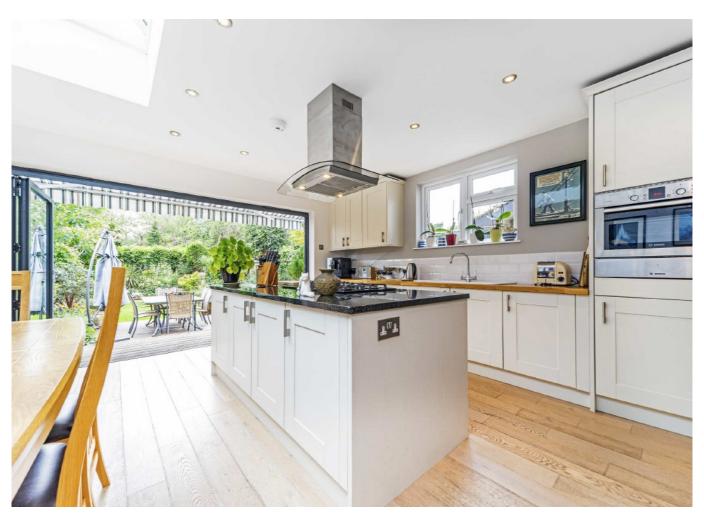

Entering into the hallway this home has plenty of original charm with a modern twist. The restored floorboards run through the front and second reception room, which both have feature fireplaces and original cornicing. A substantial ground floor extension has created a spacious and well-equipped kitchen with a central cooking island, a large dining area, and full-width bi-fold doors which open onto a decking area and the garden.