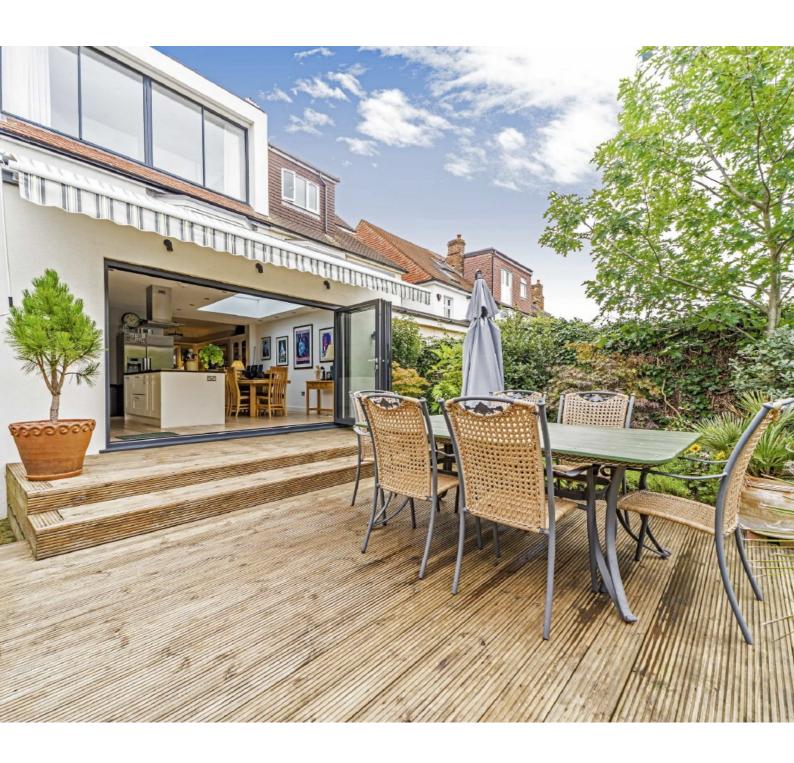

Entering into the hallway this home has plenty of original charm with a modern twist. The restored floorboards run through the front and second reception room, which both have feature fireplaces and original cornicing. A substantial ground floor extension has created a spacious and well-equipped kitchen with a central cooking island, a large dining area, and full-width bi-fold doors which open onto a decking area and the garden.