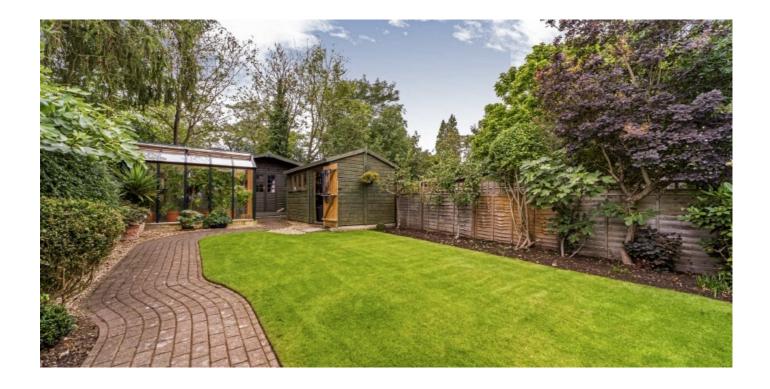

The garden has been professionally laid out and measures in excess of 135 feet. Divided by a central pergola, and well stocked with mature plants and shrubs, there are also two workshops both with power and light, and a large greenhouse.