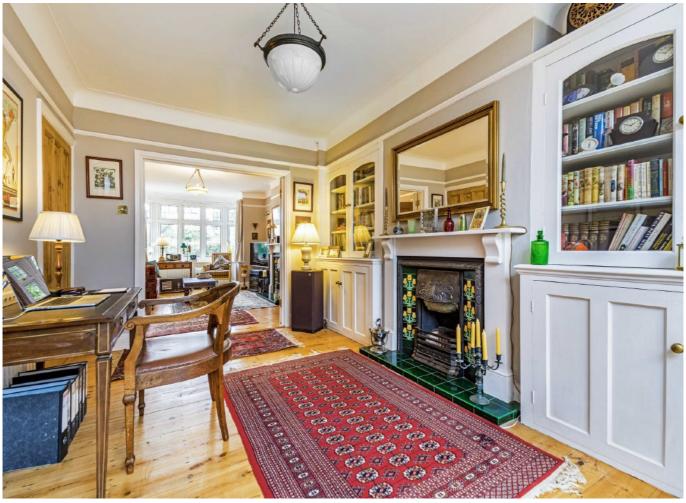

Entering into the hallway this home has plenty of original charm with a modern twist. The restored floorboards run through the front and second reception room, which both have feature fireplaces and original cornicing. A substantial ground floor extension has created a spacious and well-equipped kitchen with a central cooking island, a large dining area, and full-width bi-fold doors which open onto a decking area and the garden.