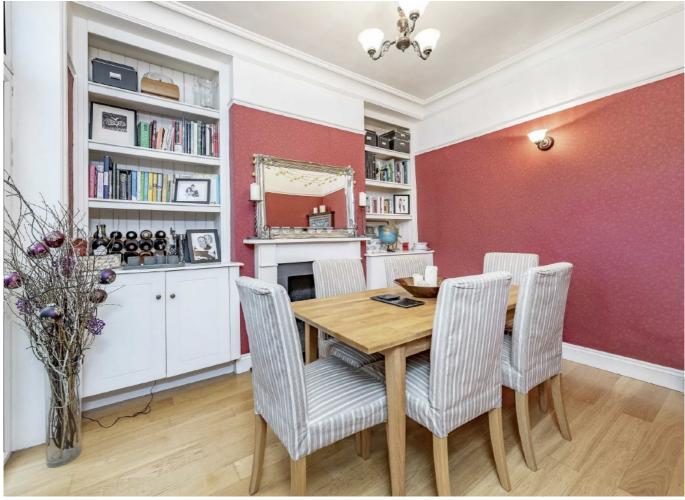

As you enter the house into the hallway, there is a lovely bright spacious reception room with a bay window, fireplace and original features. In the centre there is a dining room perfect for those intimate evenings. To the back there is an open plan kitchen/breakfast room that opens onto the garden.