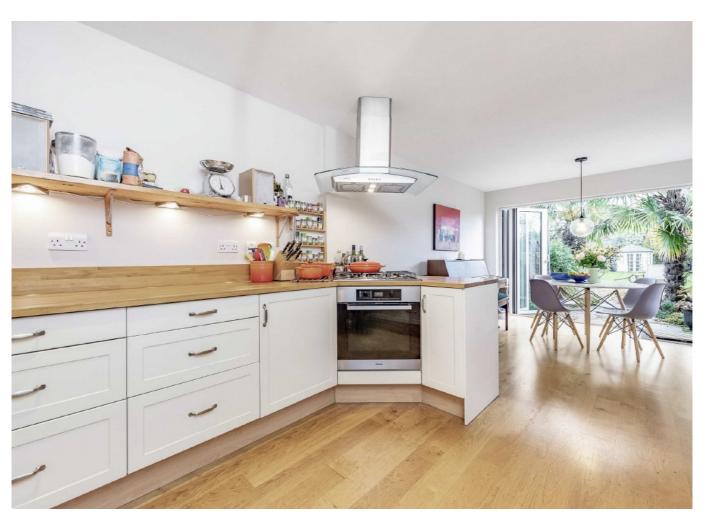

As you enter the house into the hallway, there is a lovely bright spacious reception room with a bay window, fireplace and original features. In the centre there is a dining room perfect for those intimate evenings. To the back there is an open plan kitchen/breakfast room that opens onto the garden.

Outside there is off street parking to the front and the rear garden is well presented. The kitchen/breakfast room leads onto the patio area, then a long lawn leading to the summer house.

Stanley Road is located 0.6 miles from Teddington mainline station and just moments from Stanley Road's local shops and restaurants as well as Teddington High Street being 0.4 miles away.