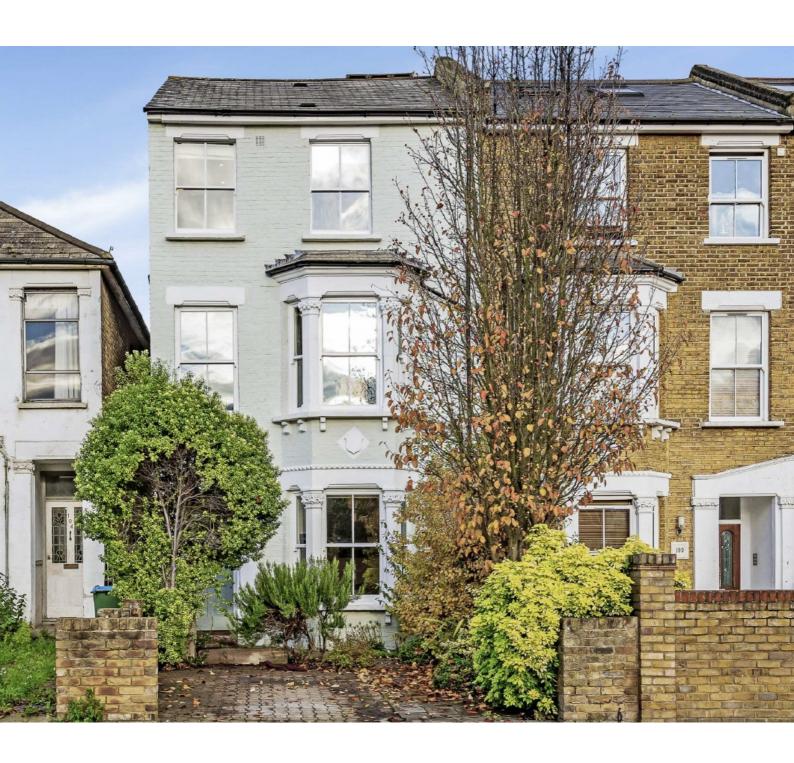

## Stanley Road, Teddington, TW11

An impressive end of terrace family home is offered in excellent decorative order throughout. The house offers flexible accommodation over three floors, offers scope to extend if you desire and boasts off street parking.

Outside there is off street parking to the front and the rear garden is well presented. The kitchen/breakfast room leads onto the patio area, then a long lawn leading to the summer house.

Stanley Road is located 0.6 miles from Teddington mainline station and just moments from Stanley Road's local shops and restaurants as well as Teddington High Street being 0.4 miles away.