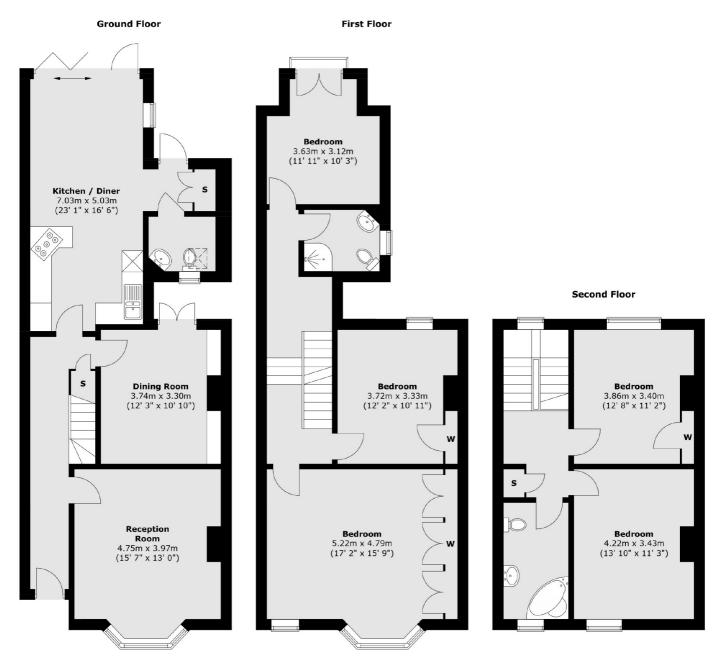

As you enter the house into the hallway, there is a lovely bright spacious reception room with a bay window, fireplace and original features. In the centre there is a dining room perfect for those intimate evenings. To the back there is an open plan kitchen/breakfast room that opens onto the garden.

On the first floor there is a master bedroom to the front with a wall of fitted wardrobes. To the rear there is another double with a Juliet balcony and views over the rear garden. A further double bedroom and family bathroom are on this level. To the top floor there are two additional double bedrooms and bathroom.

Outside there is off street parking to the front and the rear garden is well presented. The kitchen/breakfast room leads onto the patio area, then a long lawn leading to the summer house.

Stanley Road is located 0.6 miles from Teddington mainline station and just moments from Stanley Road's local shops and restaurants as well as Teddington High Street being 0.4 miles away.

## Features

End of Terraced Period House Five Double Bedrooms Two Bathrooms Off Street Parking Original Features Potential To Extend