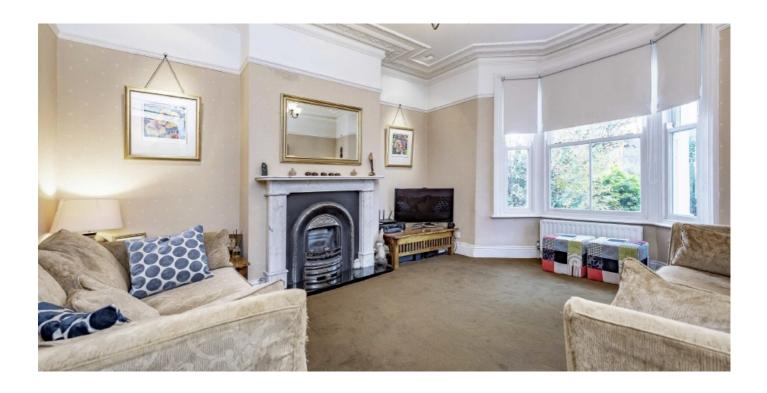

As you enter the house into the hallway, there is a lovely bright spacious reception room with a bay window, fireplace and original features. In the centre there is a dining room perfect for those intimate evenings. To the back there is an open plan kitchen/breakfast room that opens onto the garden.