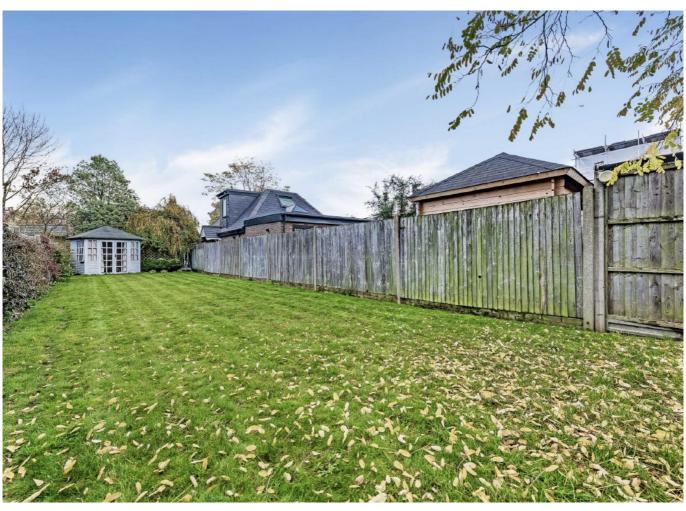

Outside there is off street parking to the front and the rear garden is well presented. The kitchen/breakfast room leads onto the patio area, then a long lawn leading to the summer house.

Stanley Road is located 0.6 miles from Teddington mainline station and just moments from Stanley Road's local shops and restaurants as well as Teddington High Street being 0.4 miles away.