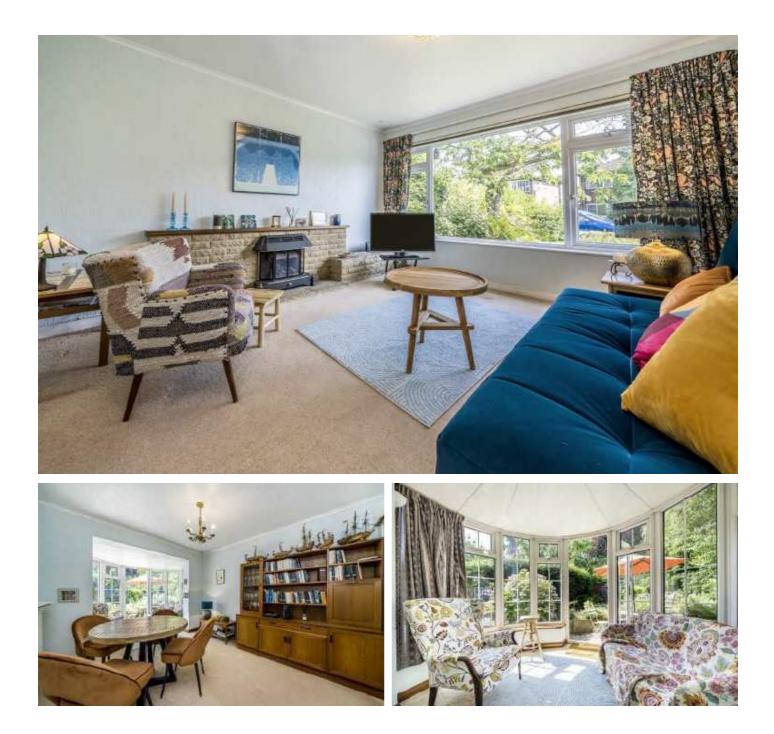

## Stuart Grove, TW11

Leading to house there is a large well maintained front garden with shared access leading to the garage. Entering into this home it feels bright and spacious. The double reception offers 23ft which can be separated by the sliding doors to give two separate rooms if preferred. From the dining area there is access onto the kitchen and conservatory and access onto the garden.