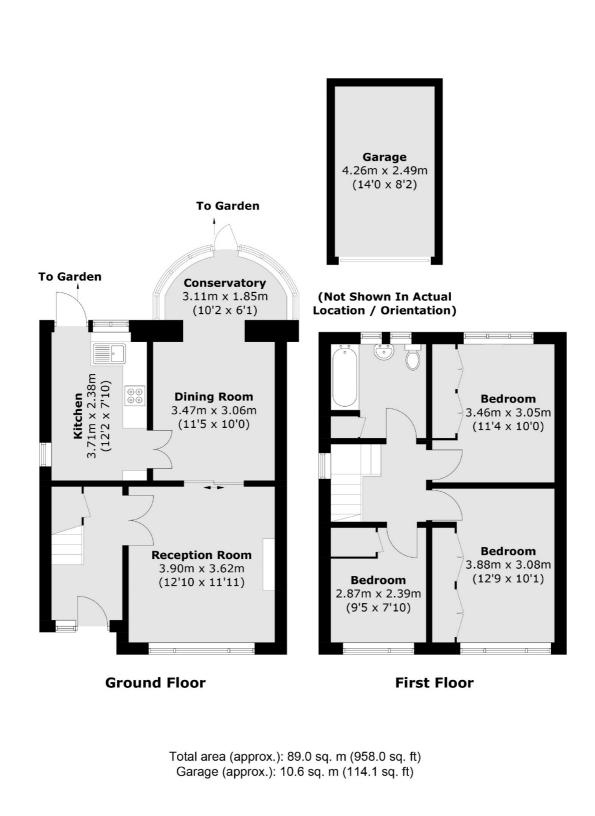

## Stuart Grove, TW11

Leading to house there is a large well maintained front garden with shared access leading to the garage. Entering into this home it feels bright and spacious. The double reception offers 23ft which can be separated by the sliding doors to give two separate rooms if preferred. From the dining area there is access onto the kitchen and conservatory and access onto the garden.

To the first floor there are three bedrooms with fitted wardrobes in each room and completing the first floor there is a family bathroom.

The west facing garden to the rear is mature and secluded laid to lawn. This location is excellent for primary school catchment and a must view.