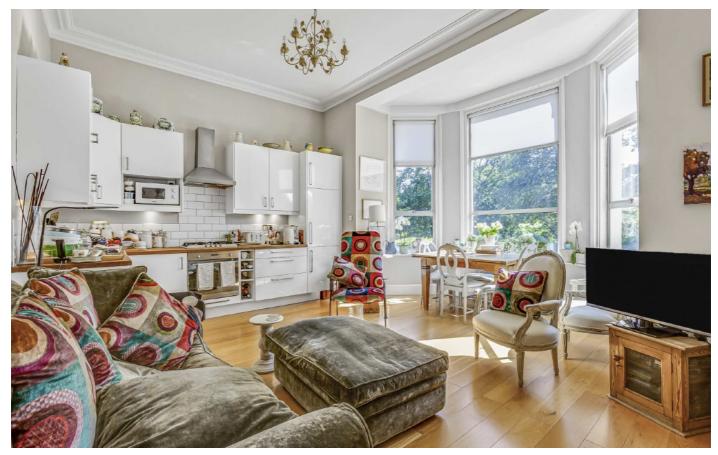

## Hampton Road, TW11

Entering the flat you are instantly impressed by the bright and spacious reception room/kitchen with it's high ceilings and a lovely bay window perfect for a table.

There are two double bedrooms. The master bedroom has views over the communal gardens and a bathroom with a shower and bath.