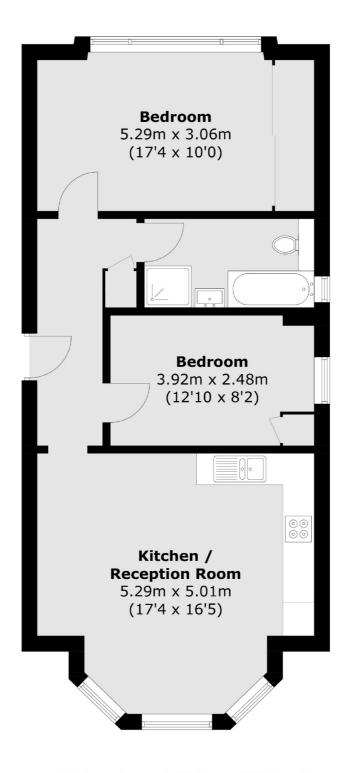

## Hampton Road, TW11

Entering the flat you are instantly impressed by the bright and spacious reception room/kitchen with it's high ceilings and a lovely bay window perfect for a table.

There are two double bedrooms. The master bedroom has views over the communal gardens and a bathroom with a shower and bath.

### Hampton Road, Teddington, TW11

Total area (approx.): 63.8 sq. m (686.7 sq. ft)

Teddington

Teddington

TW118HA

Sales

61 High Street

020 8288 8288