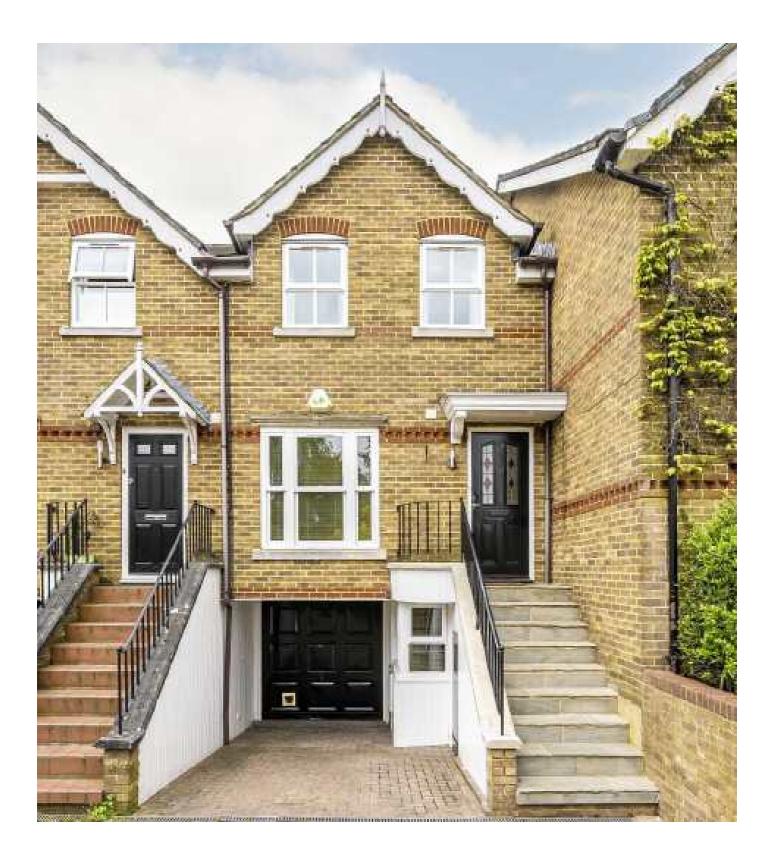

## Connaught Road, TW11 £849,950

## **Connaught Road, TW11**

Located in this popular location this home is in immaculate order. There is driveway parking, a garage, a secluded garden and three bedrooms with no onward chain.

Enter into a welcoming hallway which leads to a modern kitchen. The rear of the property offers plenty of flexible living space with a dining room which could also serve as a great playroom if preferred. This leads onto a generous reception room with a feature fireplace and solid wood flooring which leads onto the garden. Completing the ground floor there is a cloakroom. The lower ground floor allows access to the garage with additional storage and an office.

Connaught Road is an excellent location for transport links from both Teddington and Fulwell stations. Teddington and Hampton Hill High Streets are within easy reach, both of which offer coffee shops, good dining options, a range of local shops, allied to which Royal Bushy Park is a five-minute walk away.