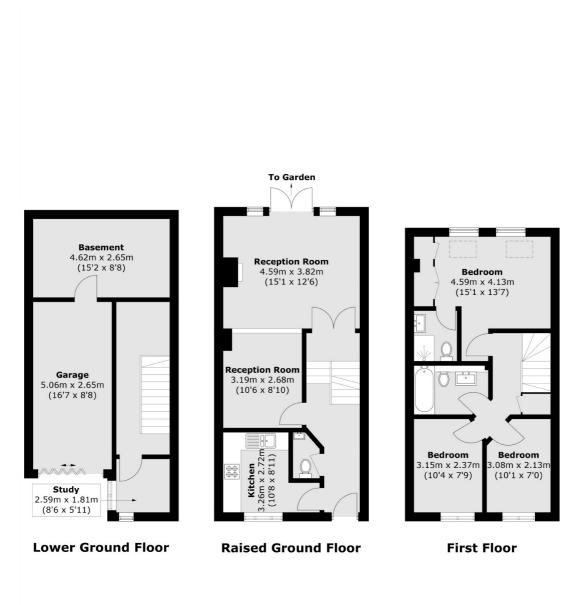

## **Connaught Road, TW11**

Located in this popular location this home is in immaculate order. There is driveway parking, a garage, a secluded garden and three bedrooms with no onward chain.

Enter into a welcoming hallway which leads to a modern kitchen. The rear of the property offers plenty of flexible living space with a dining room which could also serve as a great playroom if preferred. This leads onto a generous reception room with a feature fireplace and solid wood flooring which leads onto the garden. Completing the ground floor there is a cloakroom. The lower ground floor allows access to the garage with additional storage and an office.

There are three bedrooms on the first floor. The master bedroom has ample bespoke fitted wardrobes and an en suite shower room. In addition there is a family bathroom. The secluded garden is easy to maintain with a lawn and patio.

## Connaught Road, Teddington, TW11

Total area (approx.): 131.0 sq. m (1,410.0 sq. ft)

Teddington 61 High Street Teddington TW11 8HA Sales 020 8288 8288 Energy Rating: C. We aim to make our particulars both accurate and reliable. However they are not guaranteed; nor do they form part of an offer or contract. If you require clarification on any points then please contact us, especially if you're traveling some distance to view. Please note that appliances and heating systems have not been tested and therefore no warranties can be given as to their good working order.