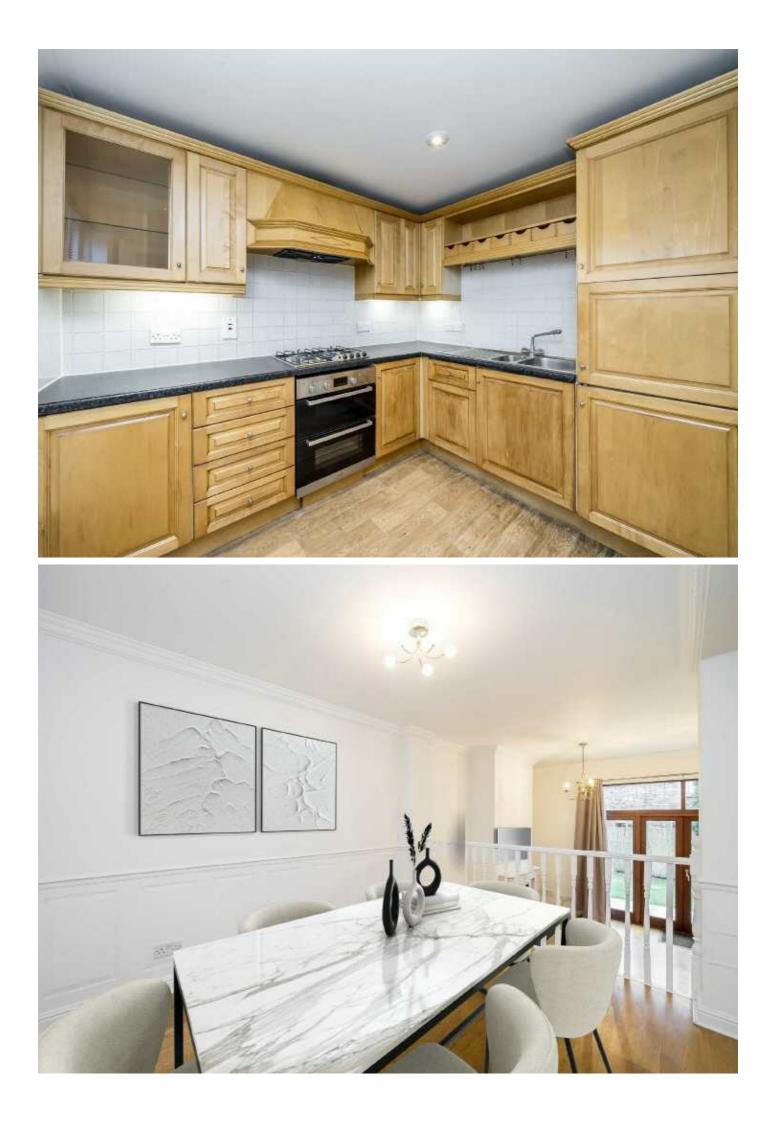

## **Connaught Road, TW11**

Located in this popular location this home is in immaculate order. There is driveway parking, a garage, a secluded garden and three bedrooms with no onward chain.

Enter into a welcoming hallway which leads to a modern kitchen. The rear of the property offers plenty of flexible living space with a dining room which could also serve as a great playroom if preferred. This leads onto a generous reception room with a feature fireplace and solid wood flooring which leads onto the garden. Completing the ground floor there is a cloakroom. The lower ground floor allows access to the garage with additional storage and an office.