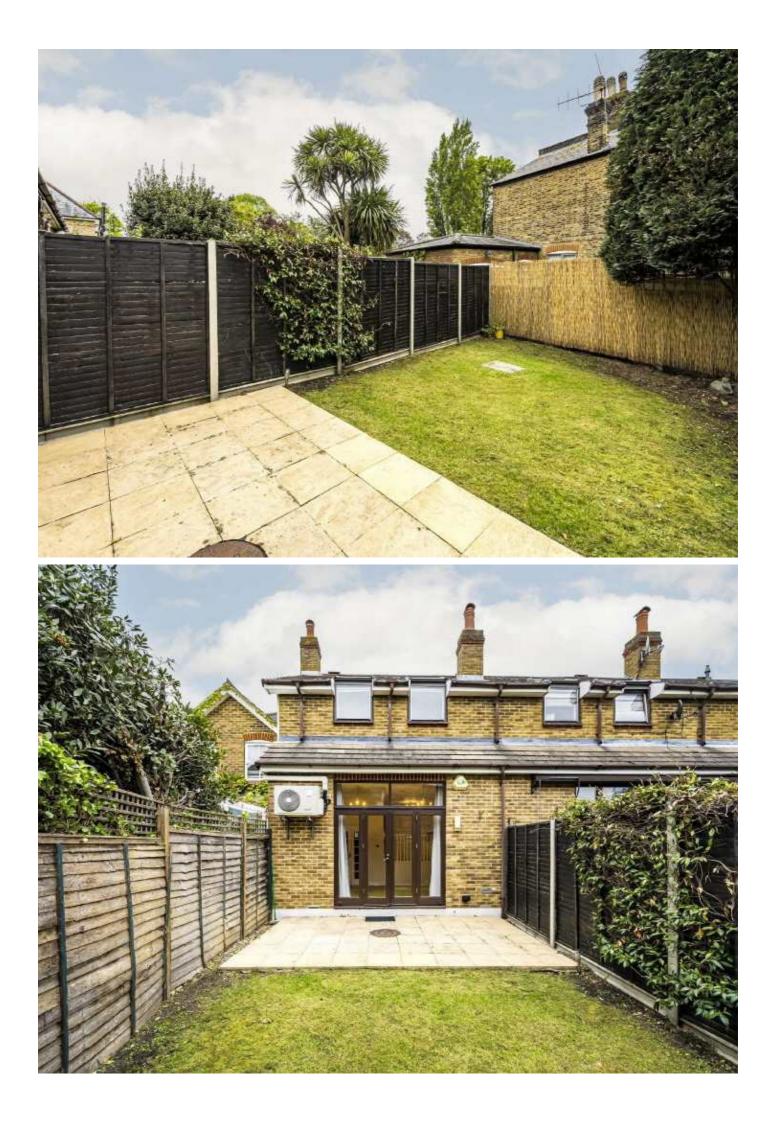

## **Connaught Road, TW11**

Located in this popular location this home is in immaculate order. There is driveway parking, a garage, a secluded garden and three bedrooms with no onward chain.

Enter into a welcoming hallway which leads to a modern kitchen. The rear of the property offers plenty of flexible living space with a dining room which could also serve as a great playroom if preferred. This leads onto a generous reception room with a feature fireplace and solid wood flooring which leads onto the garden. Completing the ground floor there is a cloakroom. The lower ground floor allows access to the garage with additional storage and an office.

There are three bedrooms on the first floor. The master bedroom has ample bespoke fitted wardrobes and an en suite shower room. In addition there is a family bathroom. The secluded garden is easy to maintain with a lawn and patio.

Connaught Road is an excellent location for transport links from both Teddington and Fulwell stations. Teddington and Hampton Hill High Streets are within easy reach, both of which offer coffee shops, good dining options, a range of local shops, allied to which Royal Bushy Park is a five-minute walk away.