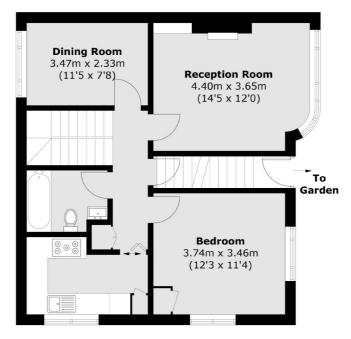

#### **First Floor**

Total area (approx.): 102.0 sq. m (1,097.9 sq. ft) (Excluding Eaves)

Teddington 61 High Street Teddington TW11 8HA

Lettings 020 8288 2900 Energy Rating: D. We aim to make our particulars both accurate and reliable. However they are not guaranteed, nor do they form part of an offer or contract. If you require clarification on any points then please contact us, especially if you're traveling some distance to view. Please note that appliances and heating systems have not been tested and therefore no warranties can be given as to their good working order.