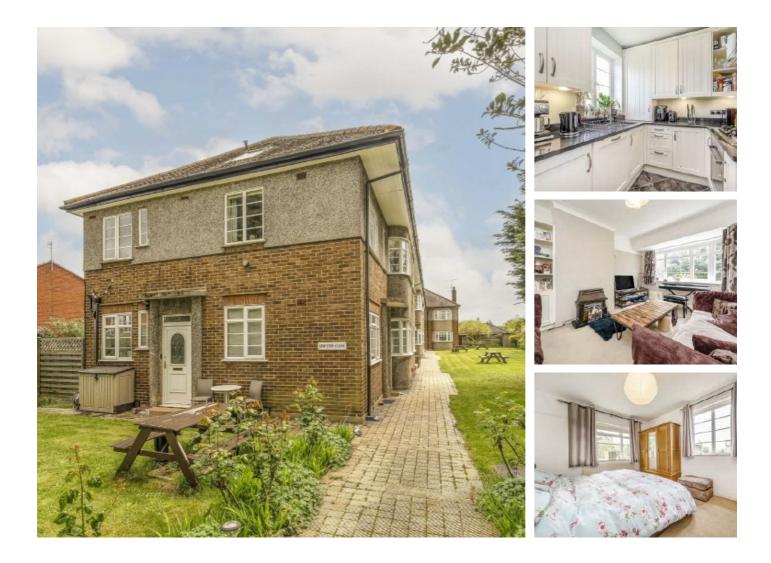

## Kingston Close, TW11 £2,395 Per calendar month

Set within a private close, within easy access to Teddington High Street, is this large three bedroom maisonette, that has two reception rooms, is modern throughout with two bathrooms and has a private garden and parking.

#### Features

Three Double Bedrooms Two Reception Rooms Separate Modern Kitchen Excellent Condition Private Garden Communal Gardens