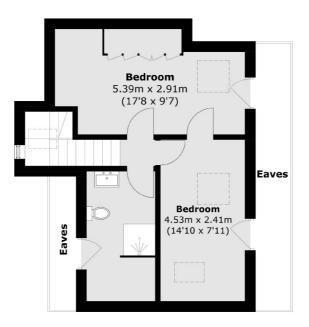

### Kingston Close, Teddington, TW11

**Second Floor** 

#### **First Floor**

Total area (approx.): 102.0 sq. m (1,097.9 sq. ft) (Excluding Eaves)

Teddington 61 High Street Teddington TW11 8HA

Lettings 020 8288 2900 Energy Rating: D. We aim to make our particulars both accurate and reliable. However they are not guaranteed, nor do they form part of an offer or contract. If you require clarification on any points then please contact us, especially if you're traveling some distance to view. Please note that appliances and heating systems have not been tested and therefore no warranties can be given as to their good working order.