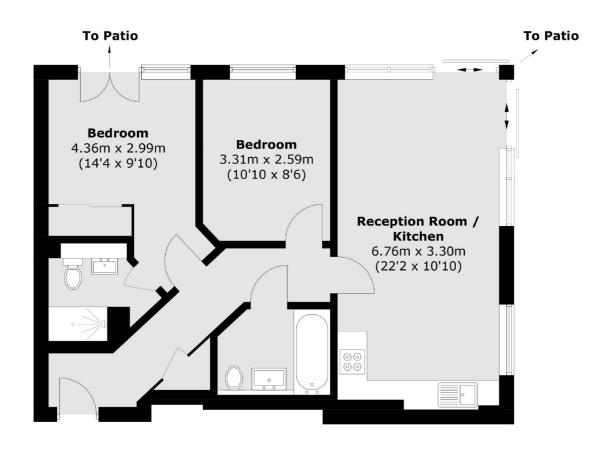

### Southcott Road, Teddington, TW11

Total area (approx.): 61.4 sq. m (660.9 sq. ft)

Teddington

Teddington

TW118HA

61 High Street

020 8288 8288