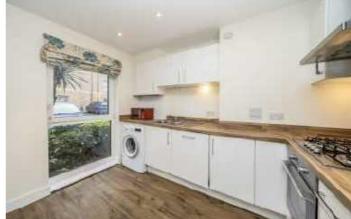

### **Southcott Road, TW11**

The 22ft reception room is open plan onto the modern kitchen creating a fantastic sociable living space. There is plenty of space to relax and dine. The modern kitchen has integrated appliances. There are sliding doors leading on to a private patio.