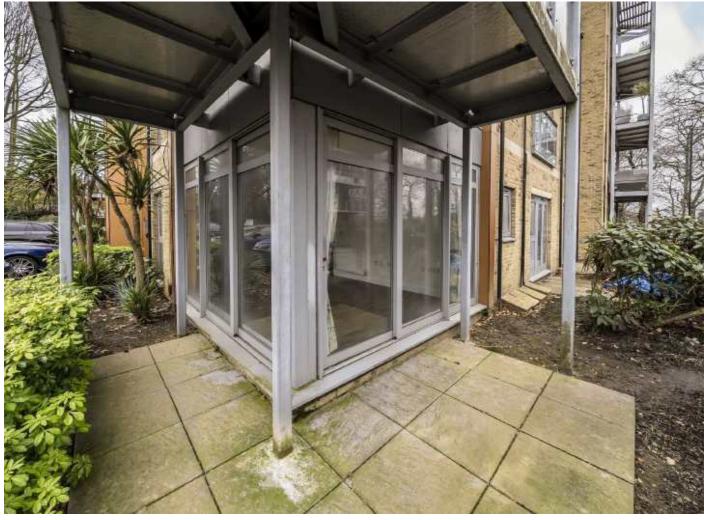

### **Southcott Road, TW11**

The 22ft reception room is open plan onto the modern kitchen creating a fantastic sociable living space. There is plenty of space to relax and dine. The modern kitchen has integrated appliances. There are sliding doors leading on to a private patio.