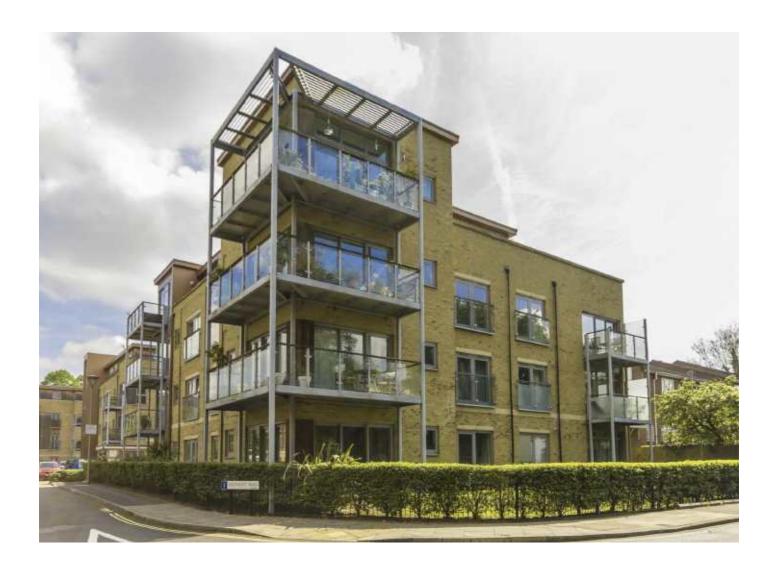

## Southcott Road, TW11 £495,000

This ground floor apartment is located in a popular development opposite Royal Bushy Park. This two double bedroom apartment is available with no onward chain and in immaculate condition.

Located off Southcott Road in Teddington with Bushy Park on your doorstep and a short walk to Kingston's shops, the property is excellently located for all amenities.