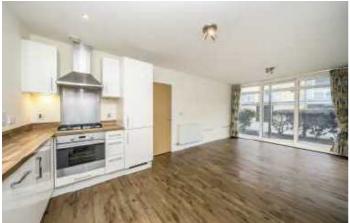

### **Southcott Road, TW11**

The 22ft reception room is open plan onto the modern kitchen creating a fantastic sociable living space. There is plenty of space to relax and dine. The modern kitchen has integrated appliances. There are sliding doors leading on to a private patio.