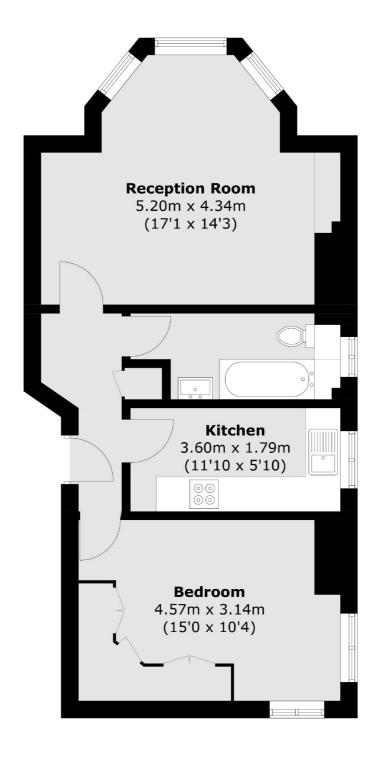

## Glamorgan Road, Kingston Upon Thames, KT1

Total area (approx.): 50.8 sq. m (546.8 sq. ft)

Teddington

Teddington

TW118HA

Sales

61 High Street

020 8288 8288