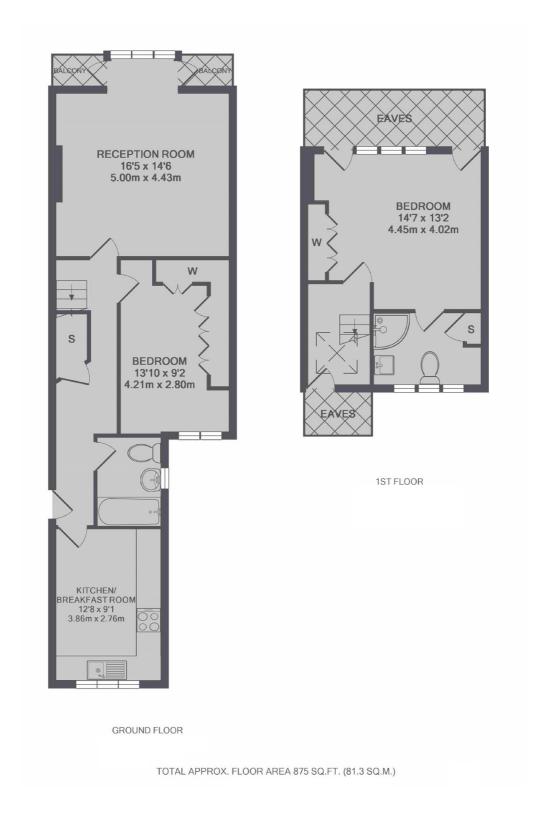

## The Pavement, TW11 £449,950

An immaculate spacious two bedroom split-level apartment on a prime location off Bushy Park Road with a modern kitchen and updated appliances. For those with children there are many excellent schooling options located nearby including Collis Primary, an 'Outstanding' Ofsted rated school. Your dream home awaits and a viewing is highly recommended.

## **Features**

Two Double Bedrooms
Two Bath/Shower Rooms
Split Level
Ample Storage Throughout
Long Lease
Modern Kitchen/Dining