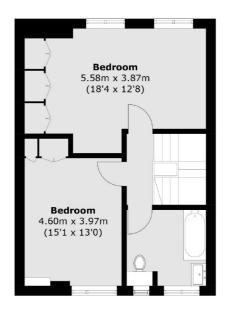

## **Broom Close, TW11**

£549,950

This stunning split level apartment is exceptionally bright and spacious. The property boasts two double bedrooms and well designed living space. With access to beautifully manicured communal river gardens and with the added benefit of a garage.

## **Features**

Stunning Apartment
Split Level
Two Double Bedrooms
Private Balcony And Communal
River Gardens
Parking And Garage

## Broom Close, Teddington, TW11

**Third Floor** 

**Second Floor** 

(Not Shown In Actual Location / Orientation)

Total area (approx.): 82.2 sq. m (884.8 sq. ft) Garage: 12.7 sq. m (136.7 sq. ft) Balcony: 4.1 sq. m (44.1 sq. ft)