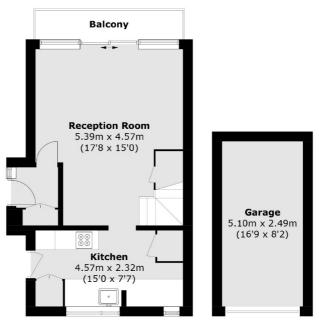

## **Broom Close, TW11**

£549,950

This stunning split level apartment is exceptionally bright and spacious. The property boasts two double bedrooms and well designed living space. With access to beautifully manicured communal river gardens and with the added benefit of a garage.

## **Features**

Stunning Apartment
Split Level
Two Double Bedrooms
Private Balcony And Communal
River Gardens
Parking And Garage

## Broom Close, Teddington, TW11

**Third Floor** 

**Second Floor** 

(Not Shown In Actual Location / Orientation)

Total area (approx.): 82.2 sq. m (884.8 sq. ft) Garage: 12.7 sq. m (136.7 sq. ft) Balcony: 4.1 sq. m (44.1 sq. ft)