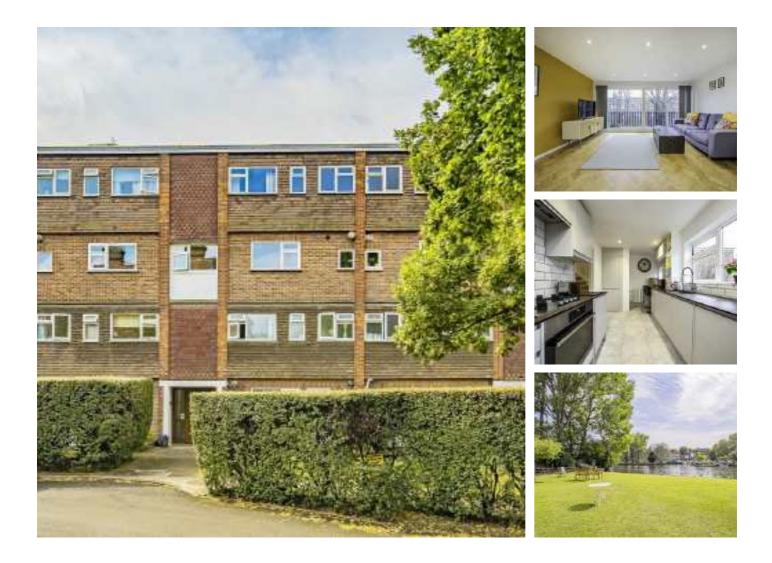

## Broom Close, TW11 £549,950

This stunning split level apartment is exceptionally bright and spacious. The property boasts two double bedrooms and well designed living space. With access to beautifully manicures communal river gardens and with the added benefit of a garage.

Broom Close is situated just off Broom Road. Close to the River Thames, local schools, Teddington mainline station and also close to Hampton Wick Station. Bushy Park is nearby along with Teddington High Street and Kingston Town Centre.

## Features

Stunning Apartment Split level Two Double bedrooms Private balcony and communal river gardens Parking and Garage