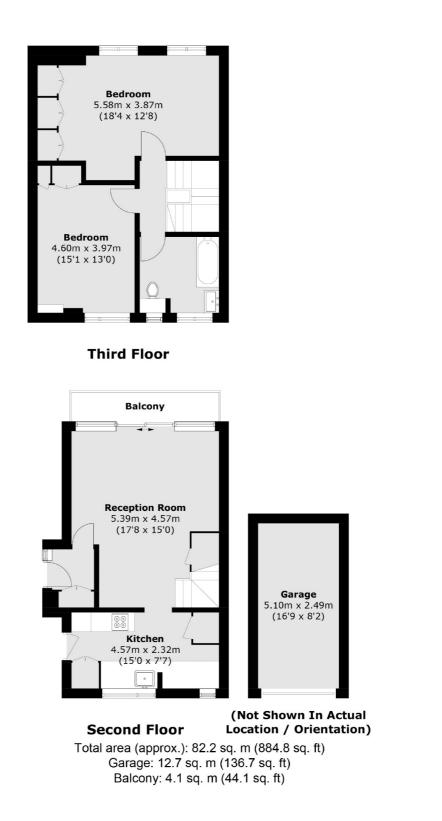

## Broom Close, TW11 £549,950

This stunning split level apartment is exceptionally bright and spacious. The property boasts two double bedrooms and well designed living space. With access to beautifully manicures communal river gardens and with the added benefit of a garage.

## Features

Stunning Apartment Split level Two Double bedrooms Private balcony and communal river gardens Parking and Garage