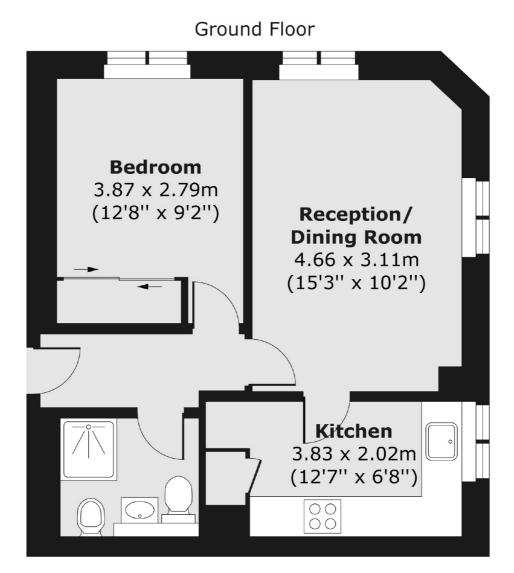

### Twickenham Road, Teddington, TW11

Total area (approx.) 41.46 sq. m (446 sq. ft)

Teddington 61 High Street Teddington TW118HA Sales 020 8288 8288 Energy Rating: D. We aim to make our particulars both accurate and reliable. However they are not guaranteed; nor do they form part of an offer or contract. If you require clarification on any points then please contact us, especially if you're traveling some distance to view. Please note that appliances and heating systems have not been tested and therefore no warranties can be given as to their good working order.