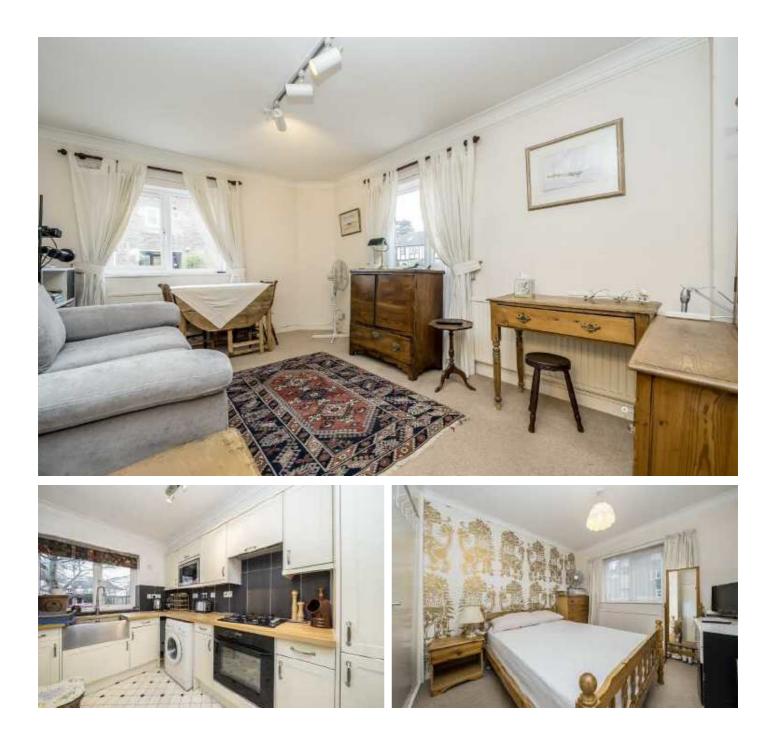

## Twickenham Road, TW11

Entering into the apartment there is a reception room to the front of the building which leads onto the kitchen. There are dual aspect windows and plenty of natural light.

The double bedroom is spacious and in addition there is a bathroom. This development is known for its stunning communal gardens, a great place to launch your paddle board or kayak.